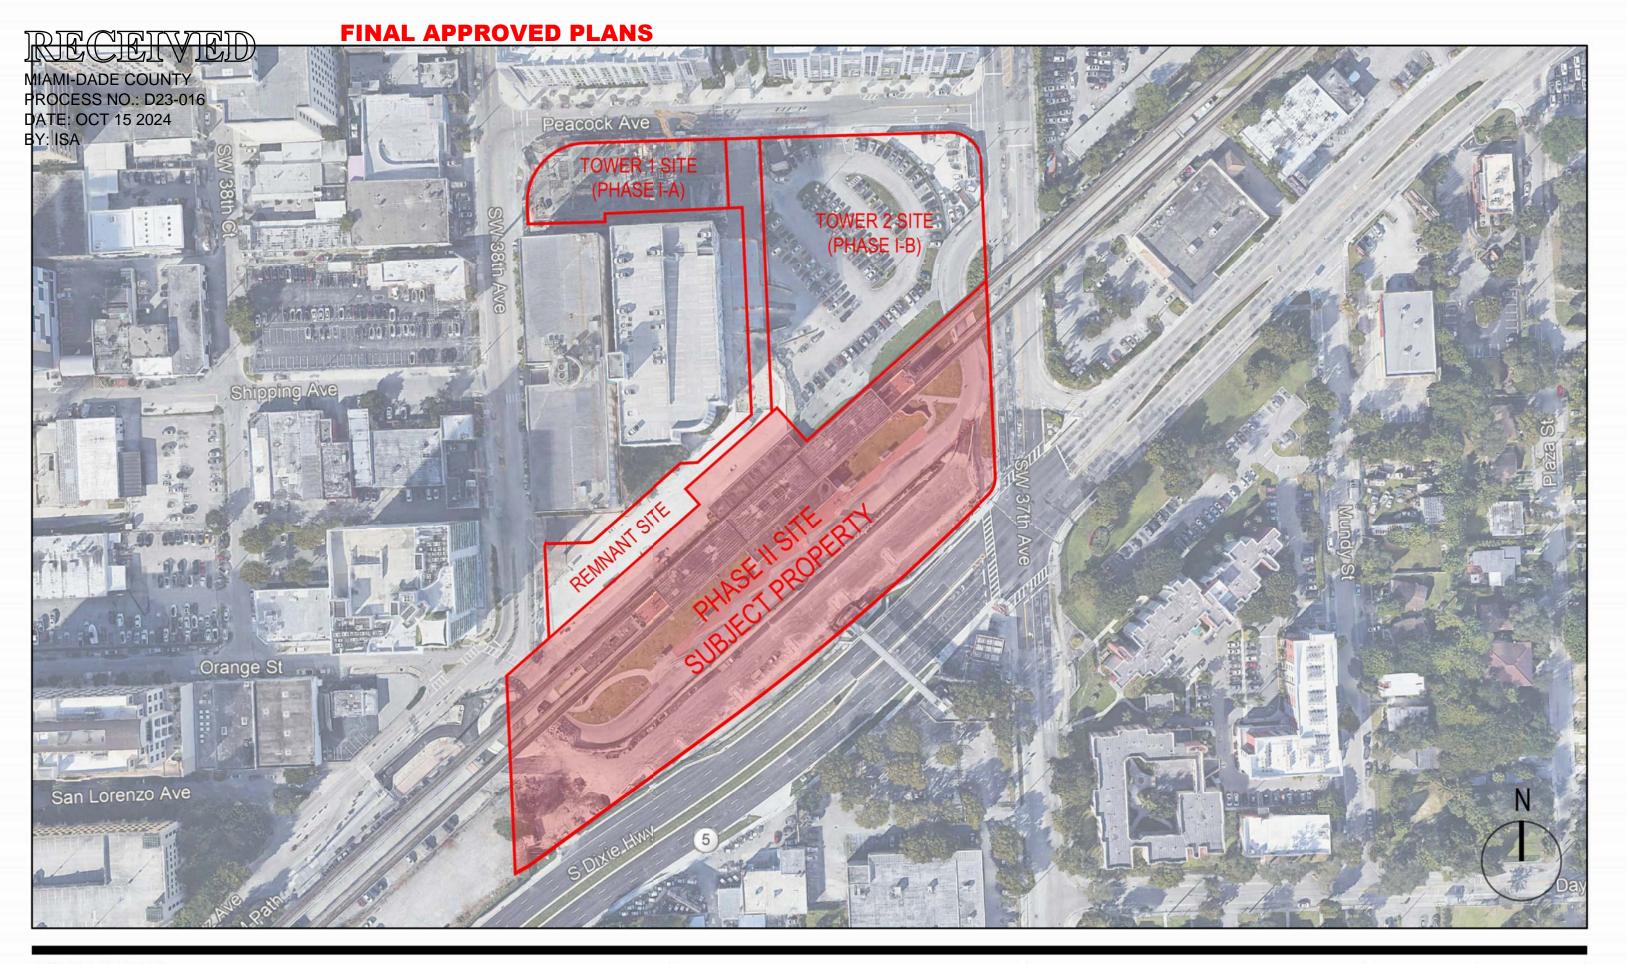

LINK AT DOUGLAS - PHASE II
ASPR SUBMITTAL

PHASING PLAN

DATE: 10/11/2024

2900 Oak Avenue, Miami, FL 33133 T 305.372.1812 F 305.372.1175

ALL DESIGNS INDICATED IN THESE DRAWINGS ARE PROPERTY OF ARQUITECTONICA INTERNATIONAL CORP. NO COPIES, TRANSMISSIONS, REPRODUCTIONS OR ELECTRONIC MANIPULATION OF ANY PORTION OF THESE DRAWINGS IN THE WHOLE OR IN PART ARE TO BE MADE WITHOUT THE EXPRESS OF WRITTEN AUTHORIZATION OF ARQUITECTONICA INTERNATIONAL CORP. DESIGN INTERN SHOWN IS SUBJECT TO REVIEW AND APPROVAL OF ALL APPLICABLE LOCAL AND GOVERNMENTAL AUTHORITIES HAVING JURISDICTION. ALL COPYRIGHTS RESERVED © 2023. THE DATA INCLUDED IN THIS STUDY IS CONCEPTUAL IN NATURE AND WILL CONTINUE TO BE MODIFIED THEOUGHOUT THE COURSE OF THE PROJECTS DEVELOPMENT WITH THE EVENTUAL INTEGRATION OF STRUCTURAL, MEP AND LIFE SAFETY SYSTEMS. AS THESE ARE FURTHER REFINED, THE NUMBERS WILL BE ADJUSTED ACCORDINGLY.

**PROJECT SITE** 

DATE: 10/11/2024