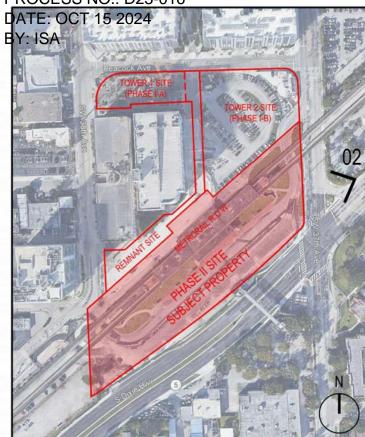

# RECEIVED

MIAMI-DADE COUNTY PROCESS NO.: D23-016

VIEW 02

VIEW 04

VIEW 05

VIEW 06