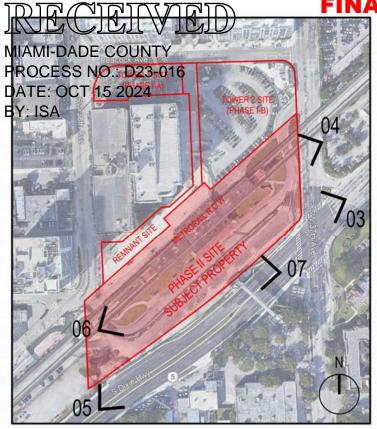

|  |  |
| PARKING SPACES               | 936 spaces                                 | 920 spaces                                 | -16 spaces                                                             |  |  |
| LOADING ZONE                 |                                            |                                            |                                                                        |  |  |
| LOADING SPACES               | 4 loading berth                            | 4 loading berth                            | No change                                                              |  |  |

# RECEIVED

MIAMI-DADE COUNTY PROCESS NO.: D23-016





VIEW 01

# RECEIVED

MIAMI-DADE COUNTY PROCESS NO.: D23-016





VIEW 02







VIEW 04





VIEW 05



VIEW 06

# RECEIVED

# **FINAL APPROVED PLANS**

PHASE II-B

MIAMI-DADE COUNTY

PROCESS NO.: D23-0 DATE: OCT 15 2024 BY: ISA

| 6