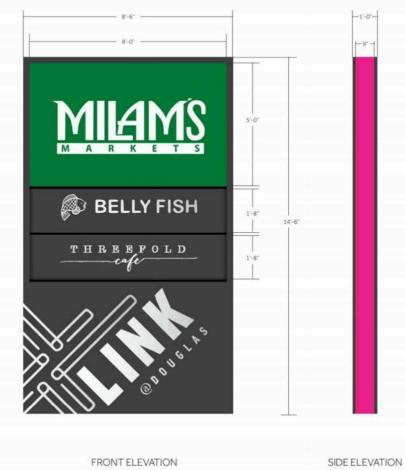

### VARIANCES:

- 1- Variance from 33C-8(C)(6) related to build-to-line from streets and drives for portion of Phase 2 facing Douglas Road/SW 37 Avenue.
- 2- Variance from 33C-8(C)(7) related to the requirement for multi-story parking garage structures to include a liner with a minimum depth of 20 feet of habitable along the US-1 facing portion of Phase 2.
- 3- Variance of 33-284.87(C)(2) to permit a monument sign facing US-1 of forty-eight (48) square feet in size and a sign facing Douglas Road / SW 37 Avenue of sixty (60) square feet in size where forty (40) square feet per sign face is permitted.
- 4- Variance from 33C-8(C)(9) related to the colonnade vertical proportion.
- 5- Variance to waive the tree count requirement for the site.
- 6- Variance to waive the requirements for a minimum of 6ft sidewalk within the public right-of-way.