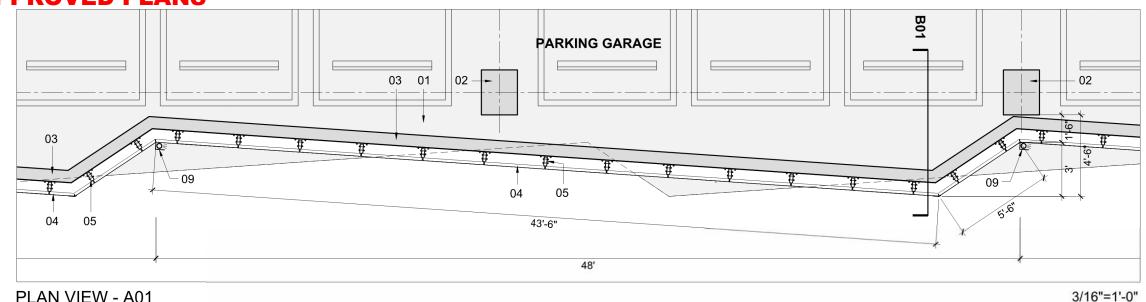

**FINAL APPROVED PLANS** 

**EAST-WEST SECTION** 

DATE: 10/11/2024

PLAN VIEW - A01

# **LEGEND**

- 01 Concrete slab
- 02 Concrete columns
- 03 42" high Concrete crash wall
- 04 Perforated metal panel
- 05 Metal substructure (vertical mullion)
- 06 Metal bracket
- 07 Solid colored metal panel
- 08 Glass railing at amenity deck level
- 09 Exterior light fixture
- 10 Metal trim