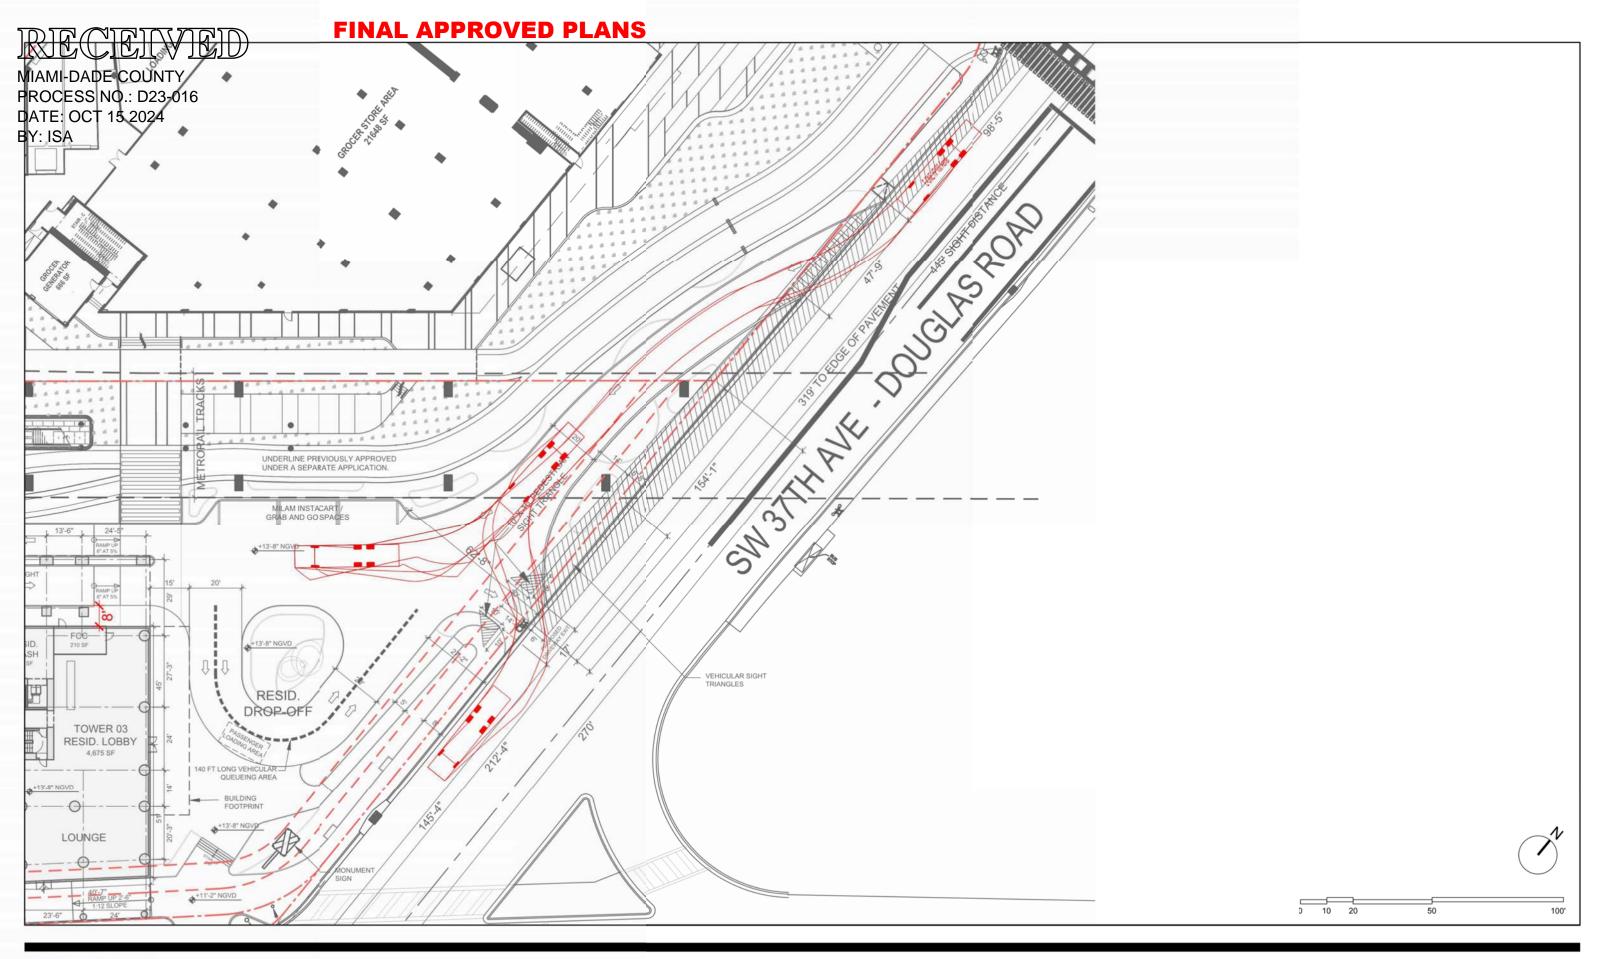

DATE: 10/11/2024

2900 Oak Avenue, Miami, FL 33133 T 305.372.1812 F 305.372.1175

LINK AT DOUGLAS - PHASE II **ASPR SUBMITTAL** 

FIRE TRUCK MANEUVERING DIAGRAM - 01

DATE: 10/11/2024

2900 Oak Avenue, Miami, FL 33133 T 305.372.1812 F 305.372.1175

ALL DESIGNS INDICATED IN THESE DRAWINGS ARE PROPERTY OF ARQUITECTONICA INTERNATIONAL CORP. NO COPIES, TRANSMISSIONS, REPRODUCTIONS OR ELECTRONIC MANIPULATION OF ANY PORTION OF THESE DRAWINGS IN THE WHOLE OR IN PART ARE TO BE MADE VITHOUT THE EXPRESS OF WRITTEN AUTHORIZATION OF ARQUITECTONICA INTERNATIONAL CORP. DESIGN INTENT SHOWN IS SUBJECT TO REVIEW AND APPROVAL OF ALL APPLICABLE LOCAL AND GOVERNMENTAL AUTHORITIES HAVING JURISDICTION, ALL COPYRIGHTS RESERVED © 2023. THE DATA INCLUDED IN THIS STUDY IS CONCEPTUAL. IN NATURE AND WILL CONTINUE TO BE MODIFIED THROUGHOUT THE COURSE OF THE PROJECTS DEVELOPMENT WITH THE EVENTUAL INTEGRATION OF STRUCTURAL, MEP AND LIFE SAFETY SYSTEMS. AS THESE ARE FURTHER REFINED, THE NUMBERS WILL BE ADJUSTED ACCORDINGLY.