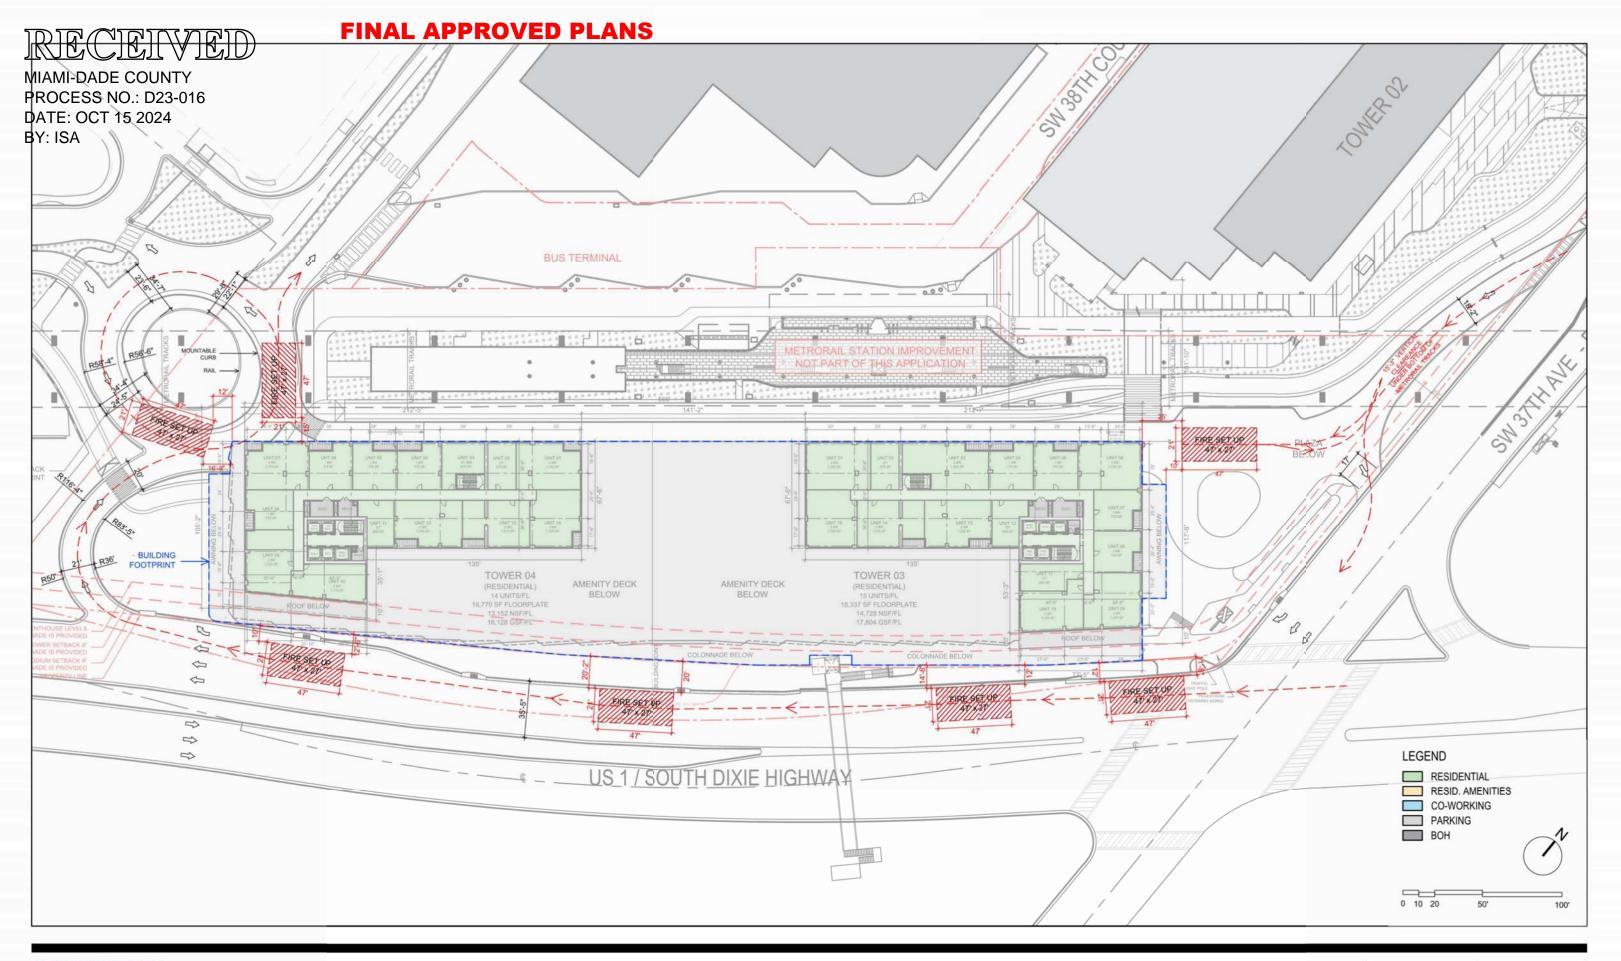

LINK AT DOUGLAS - PHASE II **ASPR SUBMITTAL** 

**LEVEL 10-30** TYPICAL TOWER LEVEL

DATE: 10/11/2024

2900 Oak Avenue, Miami, FL 33133 T 305.372.1812 F 305.372.1175

LINK AT DOUGLAS - PHASE II **ASPR SUBMITTAL** 