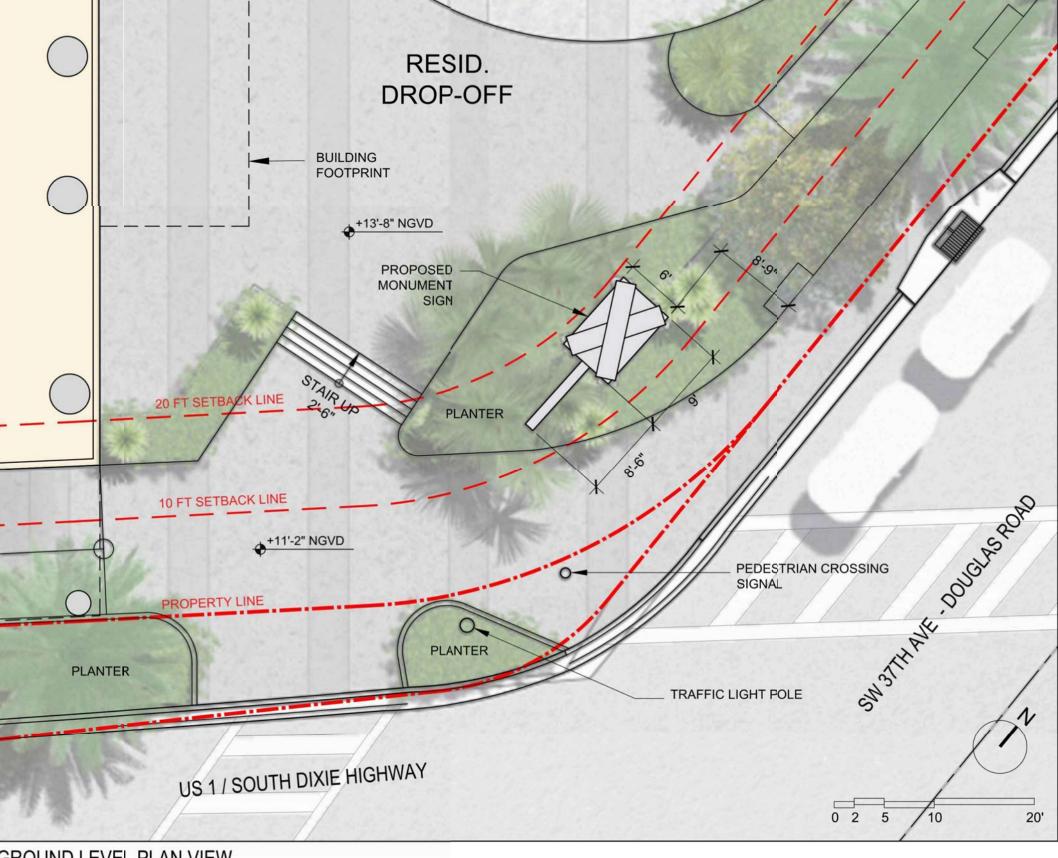

### VARIANCES:

- 1- Variance from 33C-8(C)(6) related to build-to-line from streets and drives for portion of Phase 2 facing Douglas Road/SW 37 Avenue.
- 2- Variance from 33C-8(C)(7) related to the requirement for multi-story parking garage structures to include a liner with a minimum depth of 20 feet of habitable along the US-1 facing portion of Phase 2.
- 3- Variance of 33-284.87(C)(2) to permit a monument sign facing US-1 of forty-eight (48) square feet in size and a sign facing Douglas Road / SW 37 Avenue of sixty (60) square feet in size where forty (40) square feet per sign face is permitted.
- 4- Variance from 33C-8(C)(9) related to the colonnade vertical proportion.
- 5- Variance to waive the tree count requirement for the site.
- 6- Variance to waive the requirements for a minimum of 6ft sidewalk within the public right-of-way.