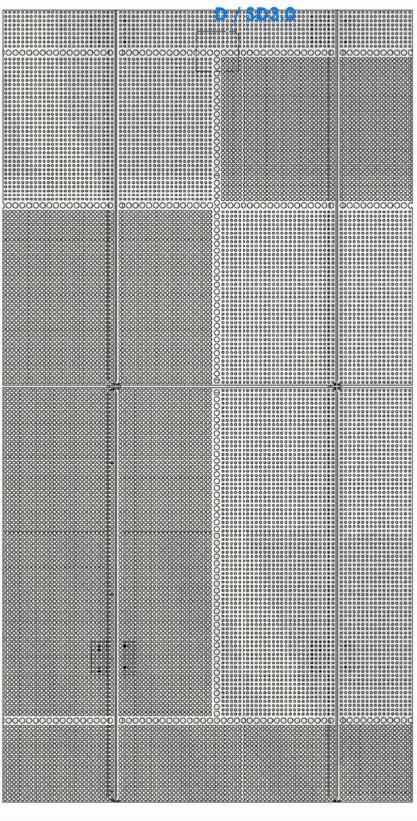

CONCEPTUAL GARAGE SCREEN **DETAILS - SOUTH FACADE** 

DATE: 10/11/2024

MIAMI-DADE COUFACADE - Detail B - D
PROCESS NO.: D23-016
DATE: OCT 15 2024

BY: ISA

DETAIL B / SD3.0 SCALE 3/4" = 1'-0"

**ARQUITECTONICA** 