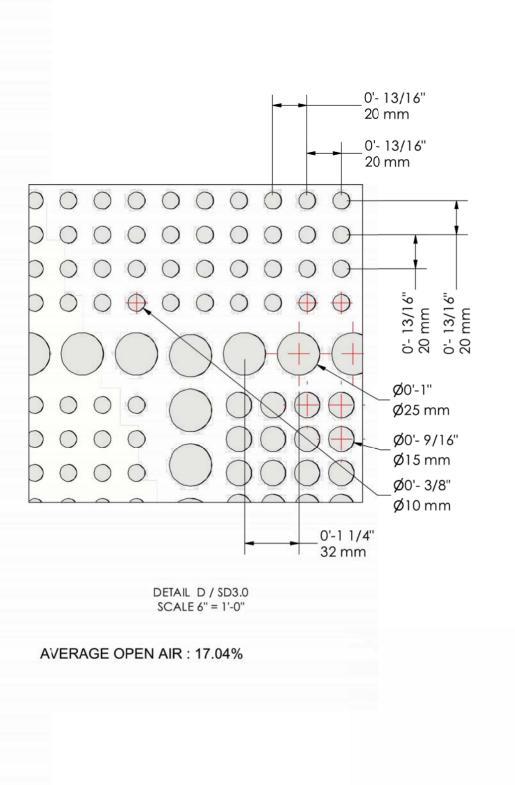

LINK AT DOUGLAS - PHASE II **ASPR SUBMITTAL** 

CONCEPTUAL GARAGE SCREEN **DETAILS - TYPICAL METAL PANEL** 

SCALE:

DATE: 10/11/2024

RECEIVED MIAMI-DADE COUNTY PROCESS NO.: D23-016

DATE: OCT 15 2024

BY: ISA SIMILAR TO THIS