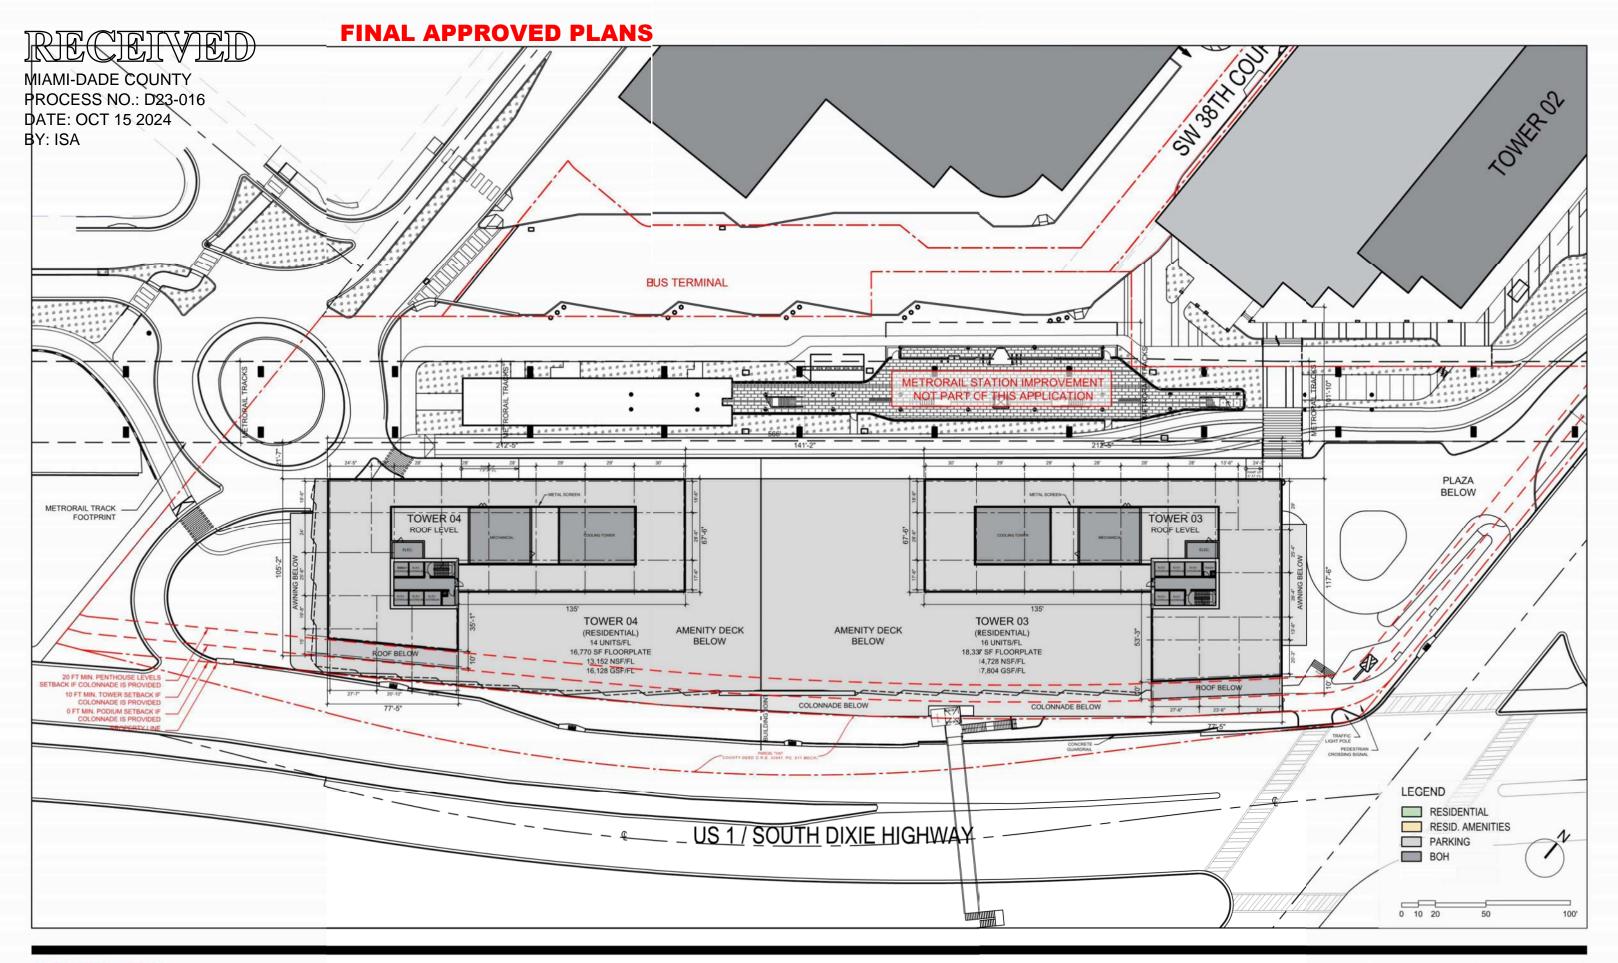

LINK AT DOUGLAS - PHASE II **ASPR SUBMITTAL** 

**ROOF LEVEL** 

DATE: 10/11/2024

2900 Oak Avenue, Miami, FL 33133 T 305.372.1812 F 305.372.1175

ALL DESIGNS INDICATED IN THESE DRAWINGS ARE PROPERTY OF ARQUITECTONICA INTERNATIONAL CORP. NO COPIES, TRANSMISSIONS, REPRODUCTIONS OR ELECTRONIC MANIPULATION OF ANY PORTION OF THESE DRAWINGS IN THE WHOLE OR IN PART ARE TO BE MADE VITHOUT THE EXPRESS OF WRITTEN AUTHORIZATION OF ARQUITECTONICA INTERNATIONAL CORP. DESIGN INTENT SHOWN IS SUBJECT TO REVIEW AND APPROVAL OF ALL APPLICABLE LOCAL AND GOVERNMENTAL AUTHORITIES HAVING JURISDICTION. ALL COPYRIGHTS RESERVED © 2023. THE DATA INCLUDED IN THIS STUDY IS CONCEPTUAL, IN NATURE AND WILL CONTINUE TO BE MODIFIED THROUGHOUT THE COURSE OF THE PROJECTS DEVELOPMENT WITH THE EVENTUAL INTEGRATION OF STRUCTURAL, MEP AND LIFE SAFETY SYSTEMS. AS THESE ARE FURTHER REFINED, THE NUMBERS WILL BE ADJUSTED ACCORDINGLY.