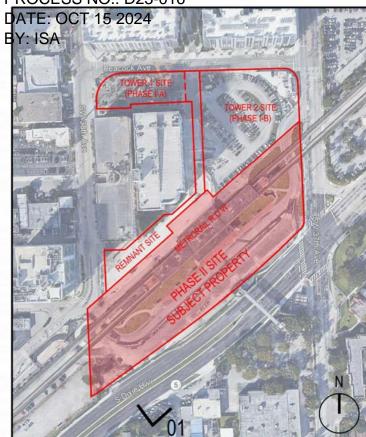

|                                            |                                                                        |  |  |
| PARKING SPACES               | 936 spaces                                 | 920 spaces                                 | -16 spaces                                                             |  |  |
| LOADING ZONE                 |                                            |                                            |                                                                        |  |  |
| LOADING SPACES               | 4 loading berth                            | 4 loading berth                            | No change                                                              |  |  |

# RECEIVED

MIAMI-DADE COUNTY PROCESS NO.: D23-016





VIEW 01

# RECEIVED

MIAMI-DADE COUNTY PROCESS NO.: D23-016





VIEW 02







VIEW 04





VIEW 05



VIEW 06

# RECEIVED

# **FINAL APPROVED PLANS**

PHASE II-B

MIAMI-DADE COUNTY

PROCESS NO.: D23-0 DATE: OCT 15 2024 BY: ISA

| 6