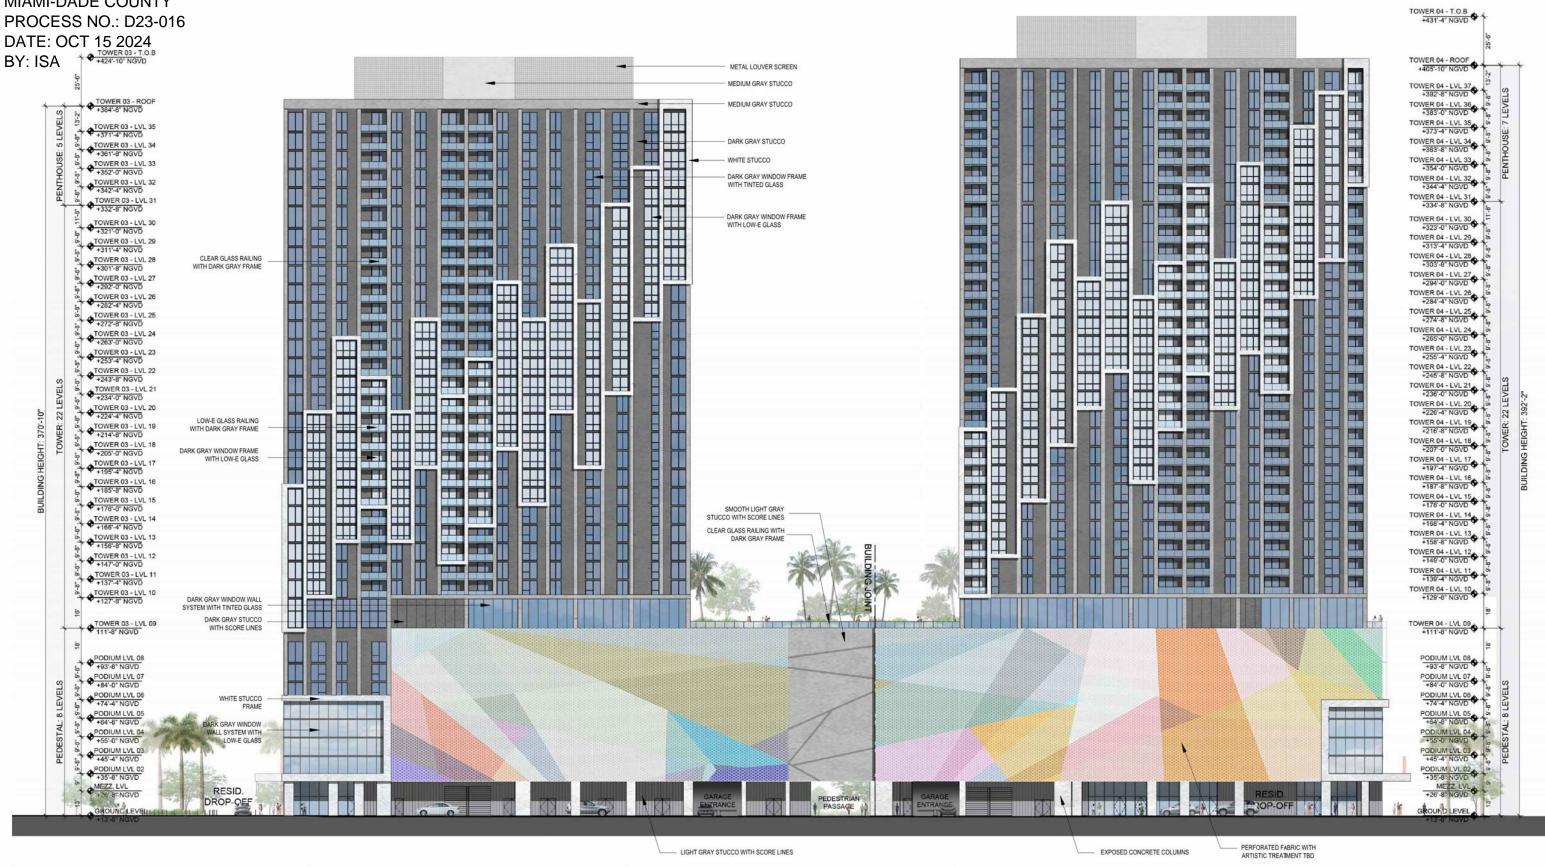

# **FINAL APPROVED PLANS** AL Elevations MIAMI-DADE COUNTY **APPROVED - NO CHANGES** PROCESS NO.: D23-016 DATE: OCT 15 2024 BY: ISA Hollow core dimensional letters. Match PMS 225 C CORE Illuminated, push through logos CRESCENDO CASCADE TOP VIEW **ONE LINK** Circular core Concrete base PERSPECTIVE FRONT ELEVATION SIDE ELEVATION PERSPECTIVE VIEW VIEW

# NORTH ELEVATION

SCALE:

0 10 20

50

DATE: 10/11/2024

100'

2900 Oak Avenue, Miami, FL 33133

T: 305.372.1812

ALL DESIGNS INDICATED IN THESE DRAWINGS ARE PROPERTY OF ARQUITECTONICA INTERNATIONAL CORP. NO COPIES, TRANSMISSIONS, REPRODUCTIONS OR ELECTRONIC MANIPULATION OF ANY PORTION OF THESE DRAWINGS IN THE WHOLE OR IN PART ARE TO BE MADE VITHOUT THE EXPRESS OF WRITTEN AUTHORIZATION OF ARQUITECTONICA INTERNATIONAL CORP. DESIGN INTENT SHOWN IS SUBJECT TO REVIEW AND APPROVAL OF ALL APPLICABLE LOCAL AND GOVERNMENTAL AUTHORITIES HAVING JURISDICTION, ALL COPYRIGHTS RESERVED © 2023. THE DATA INCLUDED IN THIS STUDY IS CONCEPTUAL IN NATURE AND WILL CONTINUE TO BE MODIFIED THROUGHOUT THE COURSE OF THE PROJECTS DEVELOPMENT WITH THE EVENTUA INTEGRATION OF STRUCTURAL, MEP AND LIFE SAFETY SYSTEMS. AS THESE ARE FURTHER REFINED, THE NUMBERS WILL BE ADJUSTED ACCORDINGLY.

LINK AT DOUGLAS - PHASE II ASPR SUBMITTAL

DATE: 10/11/2024

2900 Oak Avenue, Miami, FL 33133 T: 305.372.1812

ALL DESIGNS INDICATED IN THESE DRAWINGS ARE PROPERTY OF ARQUITECTONICA INTERNATIONAL CORP. NO COPIES, TRANSMISSIONS, REPRODUCTIONS OR ELECTRONIC MANIPULATION OF ANY PORTION OF THESE DRAWINGS IN THE WHOLE OR IN PART ARE TO BE MADE WITHOUT THE EXPRESS OF WRITTEN AUTHORIZATION OF ARQUITECTONICA INTERNATIONAL CORP. DESIGN INTENT SHOWN IS SUBJECT TO REVIEW AND APPROVAL OF ALL APPLICABLE LOCAL AND GOVERNMENTAL AUTHORITIES HAVING JURISDICTION. ALL COPYRIGHTS RESERVED © 2023. THE DATA INCLUDED IN THIS STUDY IS CONCEPTUAL IN NATURE AND WILL CONTINUE TO BE MODIFIED THROUGHOUT THE COURSE OF THE PROJECTS DEVELOPMENT WITH THE EVENTUAL INTEGRATION OF STRUCTURAL, MEP AND LIFE SAFETY SYSTEMS. AS THESE ARE FURTHER REFINED, THE NUMBERS WILL BE ADJUSTED ACCORDINGLY.

LINK AT DOUGLAS - PHASE II
ASPR SUBMITTAL

SOUTH ELEVATION - GLAZING DIAGRAM

50

0 10 20

SCALE:

DATE: 10/11/2024

100'

A202B