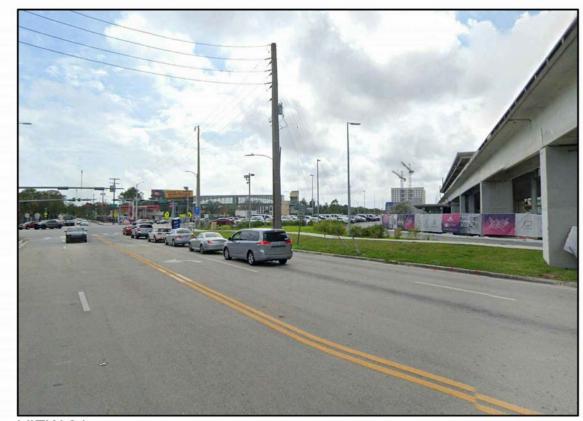

|  |  |
| PARKING SPACES               | 936 spaces                                 | 920 spaces                                 | -16 spaces                                                             |  |  |
| LOADING ZONE                 |                                            |                                            |                                                                        |  |  |
| LOADING SPACES               | 4 loading berth                            | 4 loading berth                            | No change                                                              |  |  |

# RECEIVED

MIAMI-DADE COUNTY PROCESS NO.: D23-016





VIEW 01

# RECEIVED

MIAMI-DADE COUNTY PROCESS NO.: D23-016





VIEW 02







VIEW 04





VIEW 05



VIEW 06

# RECEIVED

# **FINAL APPROVED PLANS**

PHASE II-B

MIAMI-DADE COUNTY

PROCESS NO.: D23-0 DATE: OCT 15 2024 BY: ISA

| 6