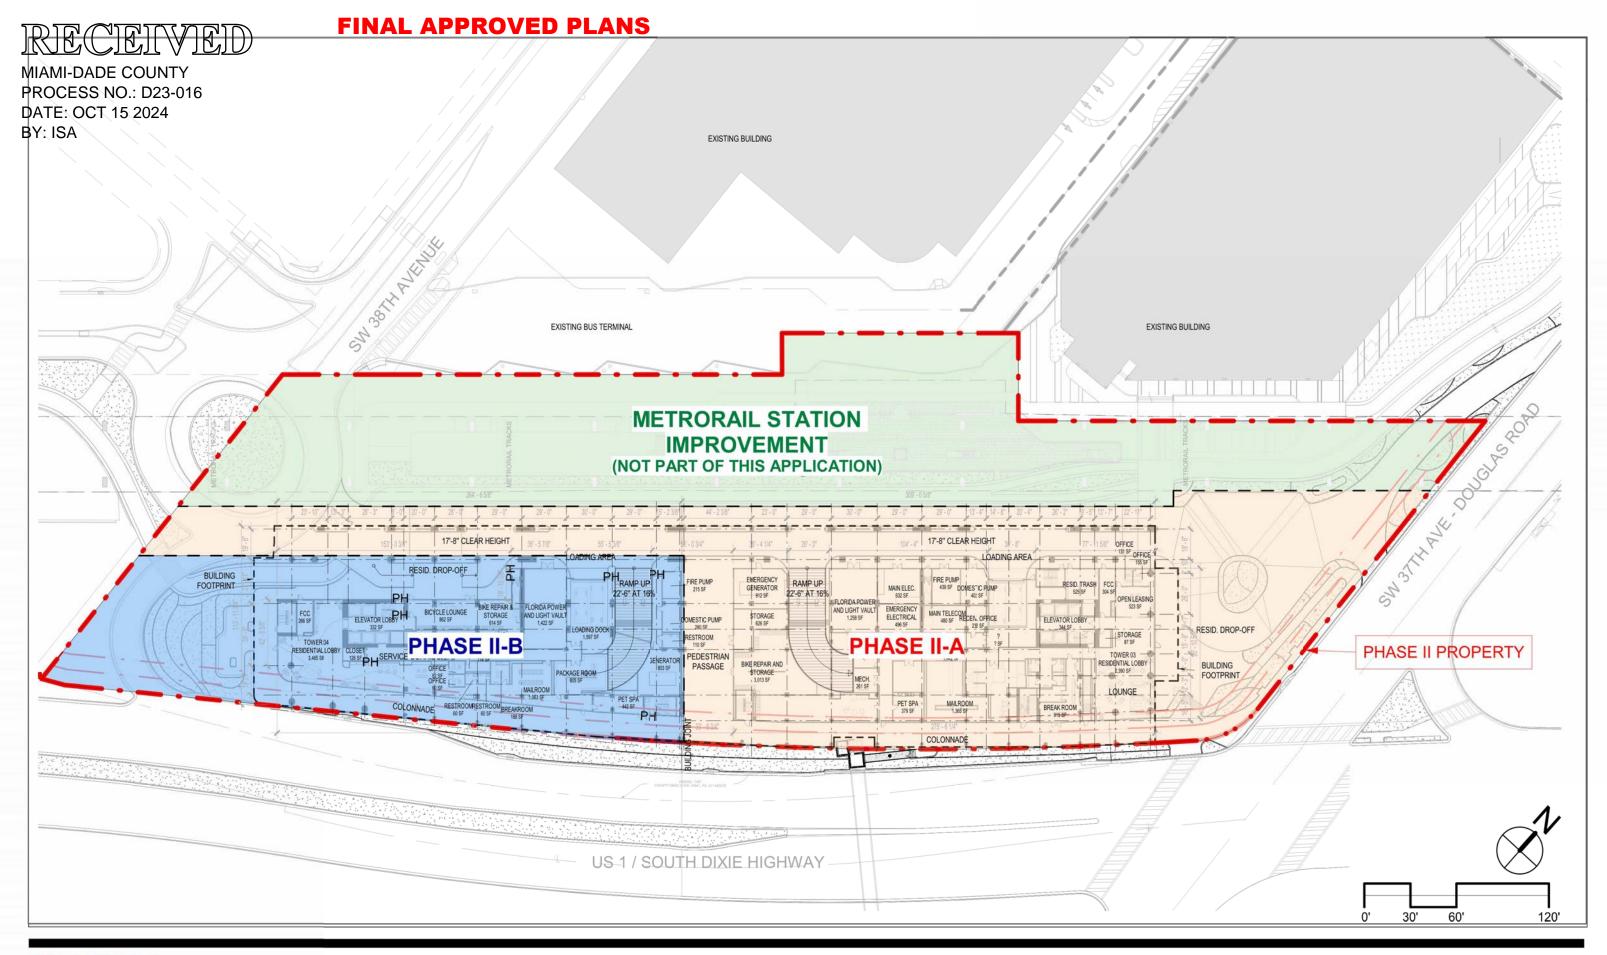

LINK AT DOUGLAS - PHASE II
ASPR SUBMITTAL

PHASING PLAN

DATE: 10/11/2024

2900 Oak Avenue, Miami, FL 33133 T 305.372.1812 F 305.372.1175

ALL DESIGNS INDICATED IN THESE DRAWINGS ARE PROPERTY OF ARQUITECTONICA INTERNATIONAL CORP. NO COPIES, TRANSMISSIONS, REPRODUCTIONS OR ELECTRONIC MANIPULATION OF ANY PORTION OF THESE DRAWINGS IN THE WHOLE OR IN PART ARE TO BE MADE WITHOUT THE EXPRESS OF WRITTEN AUTHORIZATION OF ARQUITECTONICA INTERNATIONAL CORP. DESIGN INTERN SHOWN IS SUBJECT TO REVIEW AND APPROVAL OF ALL APPLICABLE LOCAL AND GOVERNMENTAL AUTHORITIES HAVING JURISDICTION. ALL COPYRIGHTS RESERVED © 2023. THE DATA INCLUDED IN THIS STUDY IS CONCEPTUAL IN NATURE AND WILL CONTINUE TO BE MODIFIED THEOUGHOUT THE COURSE OF THE PROJECTS DEVELOPMENT WITH THE EVENTUAL INTEGRATION OF STRUCTURAL, MEP AND LIFE SAFETY SYSTEMS. AS THESE ARE FURTHER REFINED, THE NUMBERS WILL BE ADJUSTED ACCORDINGLY.