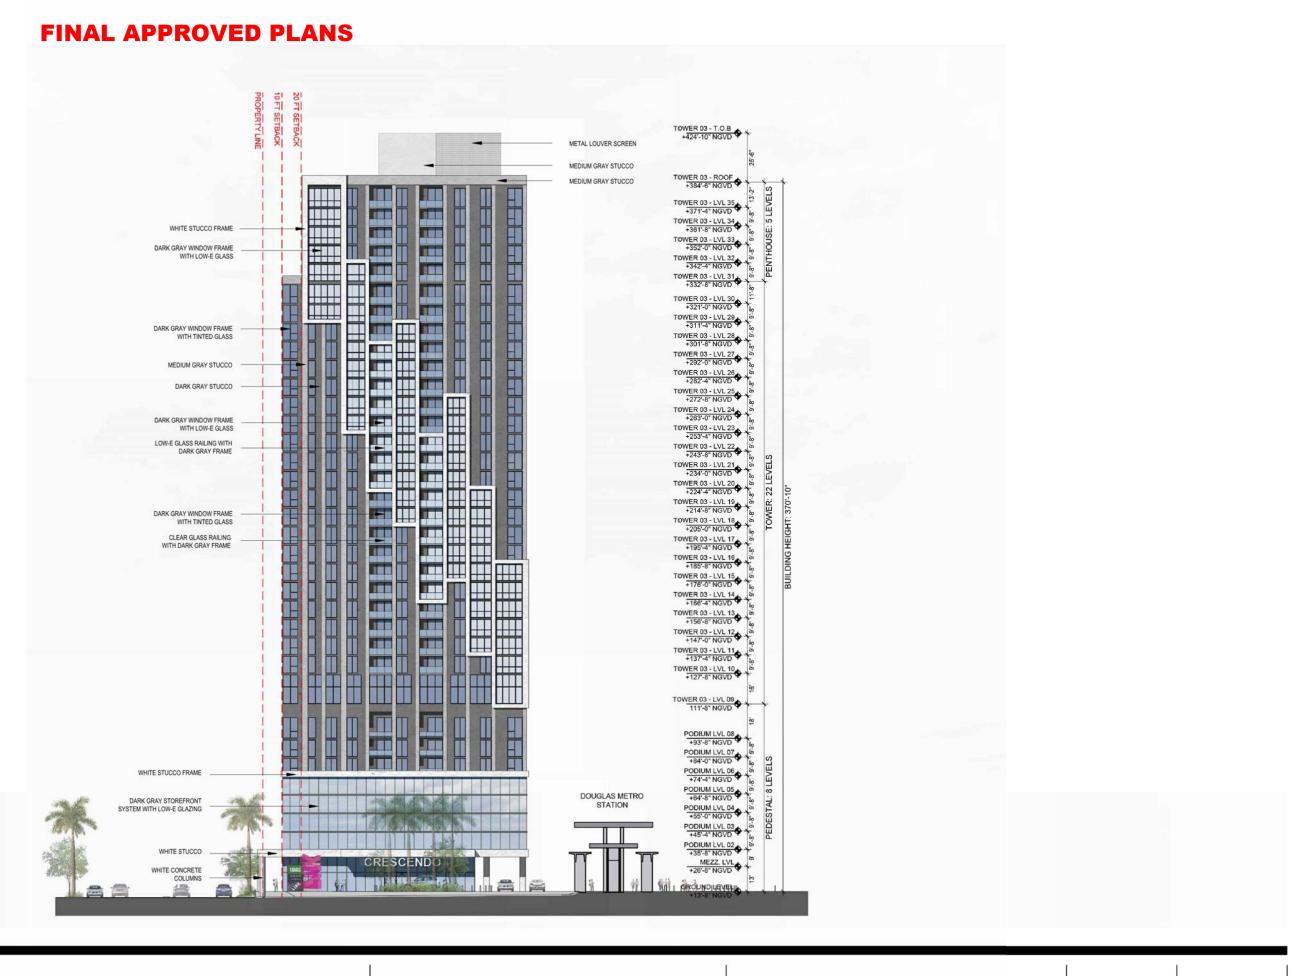

LINK AT DOUGLAS - PHASE II ASPR SUBMITTAL

DATE: 10/11/2024

2900 Oak Avenue, Miami, FL 33133 T: 305.372.1812

ALL DESIGNS INDICATED IN THESE DRAWINGS ARE PROPERTY OF ARQUITECTONICA INTERNATIONAL CORP. NO COPIES, TRANSMISSIONS, REPRODUCTIONS OR ELECTRONIC MANIPULATION OF ANY PORTION OF THESE DRAWINGS IN THE WHOLE OR IN PART ARE TO BE MADE WITHOUT THE EXPRESS OF WRITTEN AUTHORIZATION OF ARQUITECTONICA INTERNATIONAL CORP. DESIGN INTENT SHOWN IS SUBJECT TO REVIEW AND APPROVAL OF ALL APPLICABLE LOCAL AND GOVERNMENTAL AUTHORITIES HAVING JURISDICTION. ALL COPYRIGHTS RESERVED © 2023. THE DATA INCLUDED IN THIS STUDY IS CONCEPTUAL IN NATURE AND WILL CONTINUE TO BE MODIFIED THROUGHOUT THE COURSE OF THE PROJECTS DEVELOPMENT WITH THE EVENTUAL INTEGRATION OF STRUCTURAL, MEP AND LIFE SAFETY SYSTEMS. AS THESE ARE FURTHER REFINED, THE NUMBERS WILL BE ADJUSTED ACCORDINGLY.

LINK AT DOUGLAS - PHASE II
ASPR SUBMITTAL

SOUTH ELEVATION - GLAZING DIAGRAM

50

0 10 20

SCALE:

DATE: 10/11/2024

100'

A202B