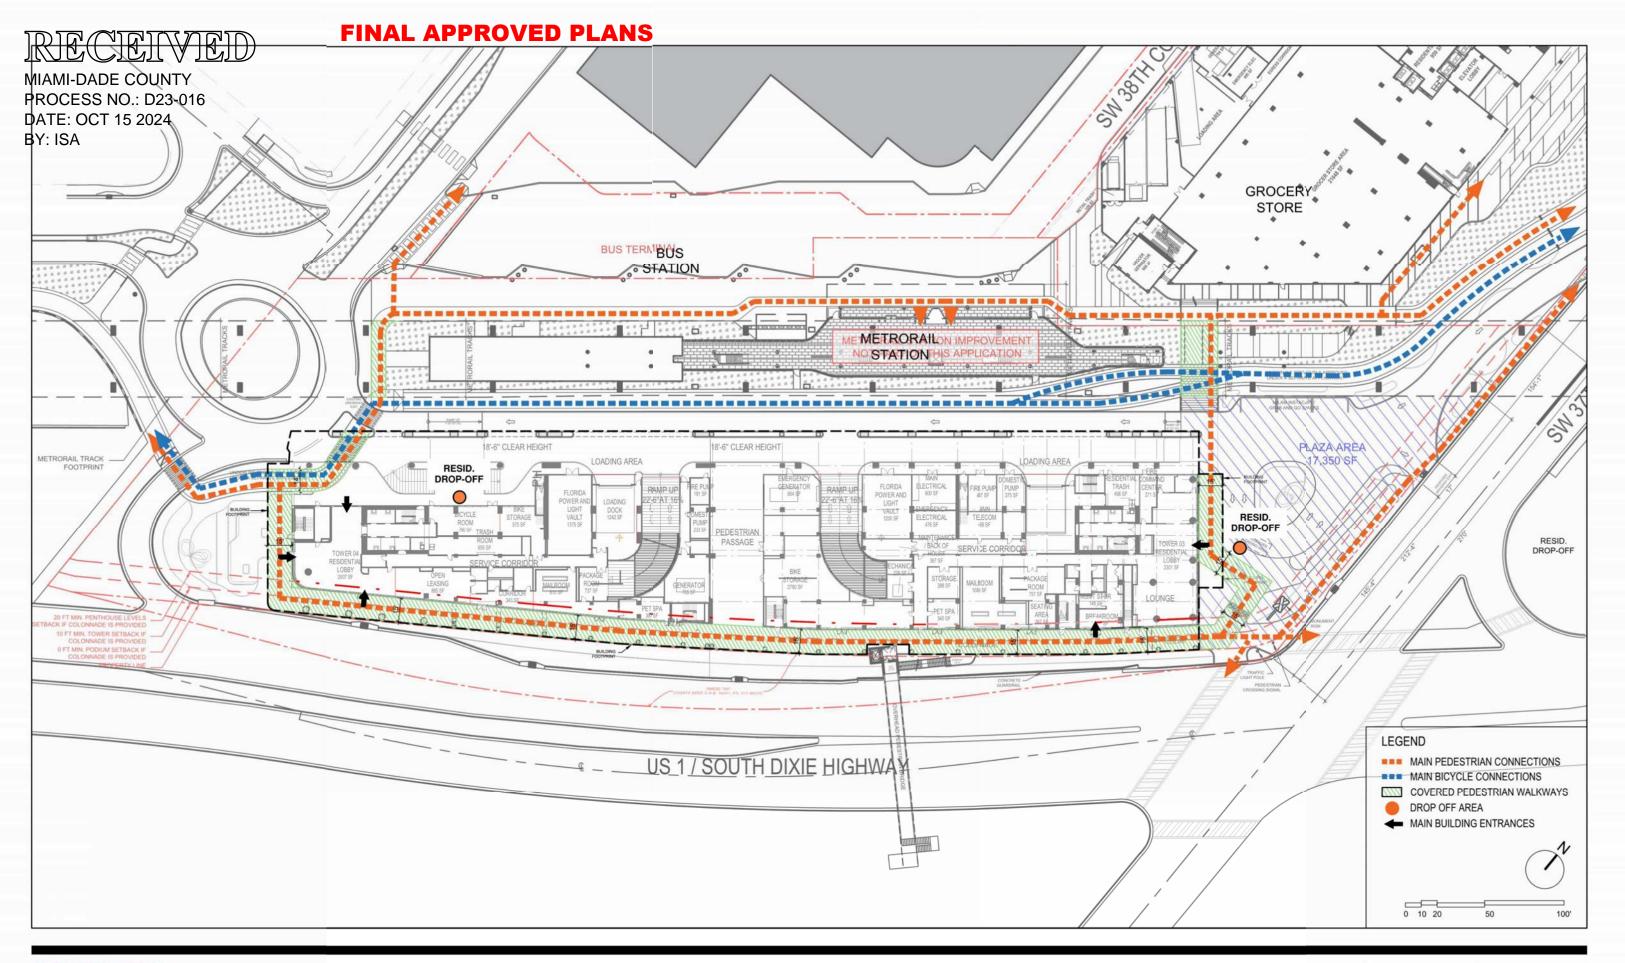

PEDESTRIAN AND BICYCLE CIRCULATION DIAGRAM

DATE: 10/11/2024

2900 Oak Avenue, Miami, FL 33133
T 305.372.1812 F 305.372.1175

ALL DESIGNS INDICATED IN THESE DRAWINGS ARE PROPERTY OF ARQUITECTONICA INTERNATIONAL CORP. NO COPIES, TRANSMISSIONS, REPRODUCTIONS OR ELECTRONIC MANIPULATION OF ANY PORTION OF THESE DRAWINGS IN THE WHOLE OR IN PART ARE TO BE MADE VITHOUT THE EXPRESS OF WRITTEN AUTHORIZATION OF ARQUITECTONICA INTERNATIONAL CORP. DESIGN INTENT SHOWN IS SUBJECT TO REVIEW AND APPROVAL OF ALL APPLICABLE LOCAL AND GOVERNMENTAL AUTHORITIES HAVING JURISDICTION. ALL COPYRIGHTS RESERVED © 2023. THE DATA INCLUDED IN THIS STUDY IS CONCEPTUAL IN NATURE AND WILL CONTINUE TO BE MODIFIED THROUGHOUT THE COURSE OF THE PROJECTS DEVELOPMENT WITH THE EVENTUAL INTEGRATION OF STRUCTURAL, MEP AND LIFE SAFETY SYSTEMS. AS THESE ARE FURTHER REFINED, THE NUMBERS WILL BE ADJUSTED ACCORDINGLY.