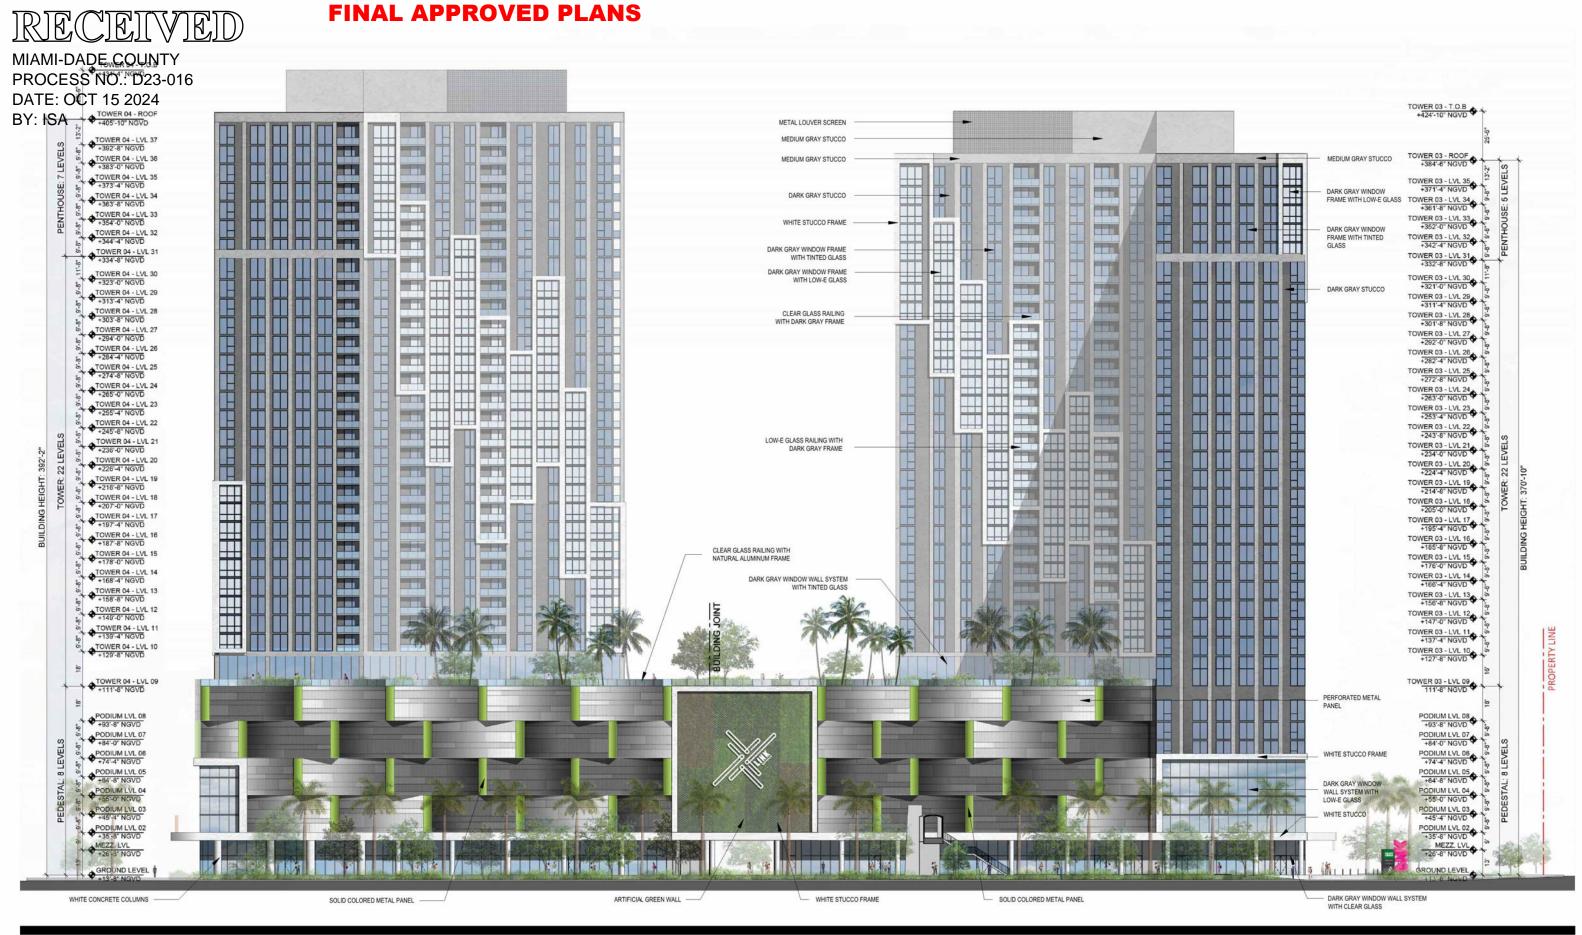

LINK AT DOUGLAS - PHASE II ASPR SUBMITTAL

DATE: 10/11/2024

2900 Oak Avenue, Miami, FL 33133 T: 305.372.1812

ALL DESIGNS INDICATED IN THESE DRAWINGS ARE PROPERTY OF ARQUITECTONICA INTERNATIONAL CORP. NO COPIES, TRANSMISSIONS, REPRODUCTIONS OR ELECTRONIC MANIPULATION OF ANY PORTION OF THESE DRAWINGS IN THE WHOLE OR IN PART ARE TO BE MADE WITHOUT THE EXPRESS OF WRITTEN AUTHORIZATION OF ARQUITECTONICA INTERNATIONAL CORP. DESIGN INTENT SHOWN IS SUBJECT TO REVIEW AND APPROVAL OF ALL APPLICABLE LOCAL AND GOVERNMENTAL AUTHORITIES HAVING JURISDICTION. ALL COPYRIGHTS RESERVED © 2023. THE DATA INCLUDED IN THIS STUDY IS CONCEPTUAL IN NATURE AND WILL CONTINUE TO BE MODIFIED THROUGHOUT THE COURSE OF THE PROJECTS DEVELOPMENT WITH THE EVENTUAL INTEGRATION OF STRUCTURAL, MEP AND LIFE SAFETY SYSTEMS. AS THESE ARE FURTHER REFINED, THE NUMBERS WILL BE ADJUSTED ACCORDINGLY.

LINK AT DOUGLAS - PHASE II
ASPR SUBMITTAL

SOUTH ELEVATION - GLAZING DIAGRAM

50

0 10 20

SCALE:

DATE: 10/11/2024

100'

A202B