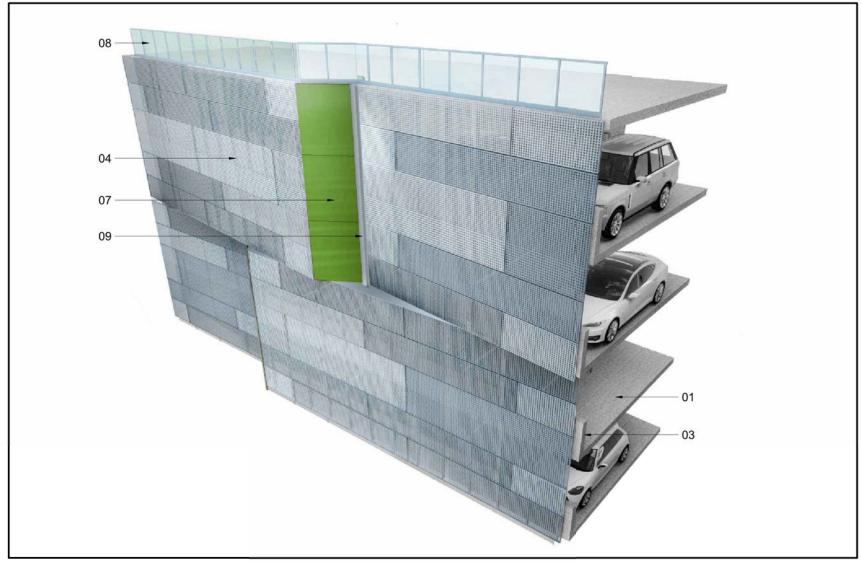

# **LEGEND**

- 01 Concrete slab
- 02 Concrete columns
- 03 42" high Concrete crash wall
- 04 Perforated metal panel
- 05 Metal substructure (vertical mullion)
- 06 Metal bracket
- 07 Solid colored metal panel
- 08 Glass railing at amenity deck level
- 09 Exterior light fixture
- 10 Metal trim