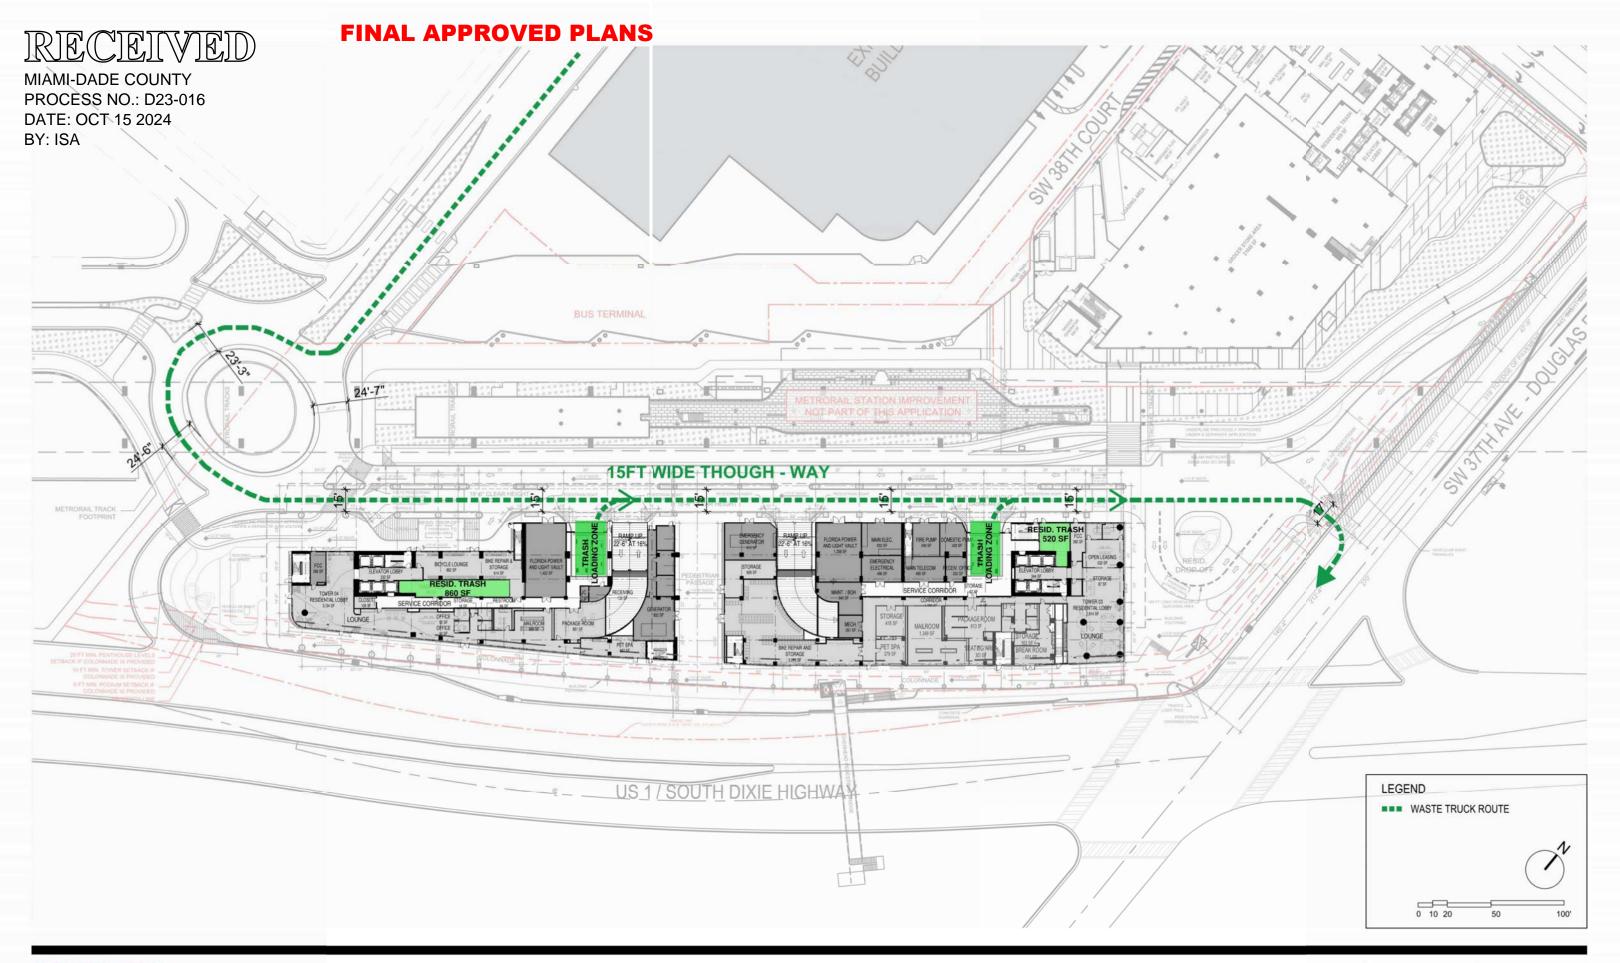

2900 Oak Avenue, Miami, FL 33133 T 305.372.1812 F 305.372.1175

LINK AT DOUGLAS - PHASE II **ASPR SUBMITTAL** 

WASTE TRUCK CIRCULATION DIAGRAM

DATE: 10/11/2024

LINK AT DOUGLAS - PHASE II
ASPR SUBMITTAL

WASTE TRUCK MANEUVERING DIAGRAM - 02

DATE: 10/11/2024

**APPROVED - NO CHANGES** 

**GROUND LEVEL PLAN VIEW** 