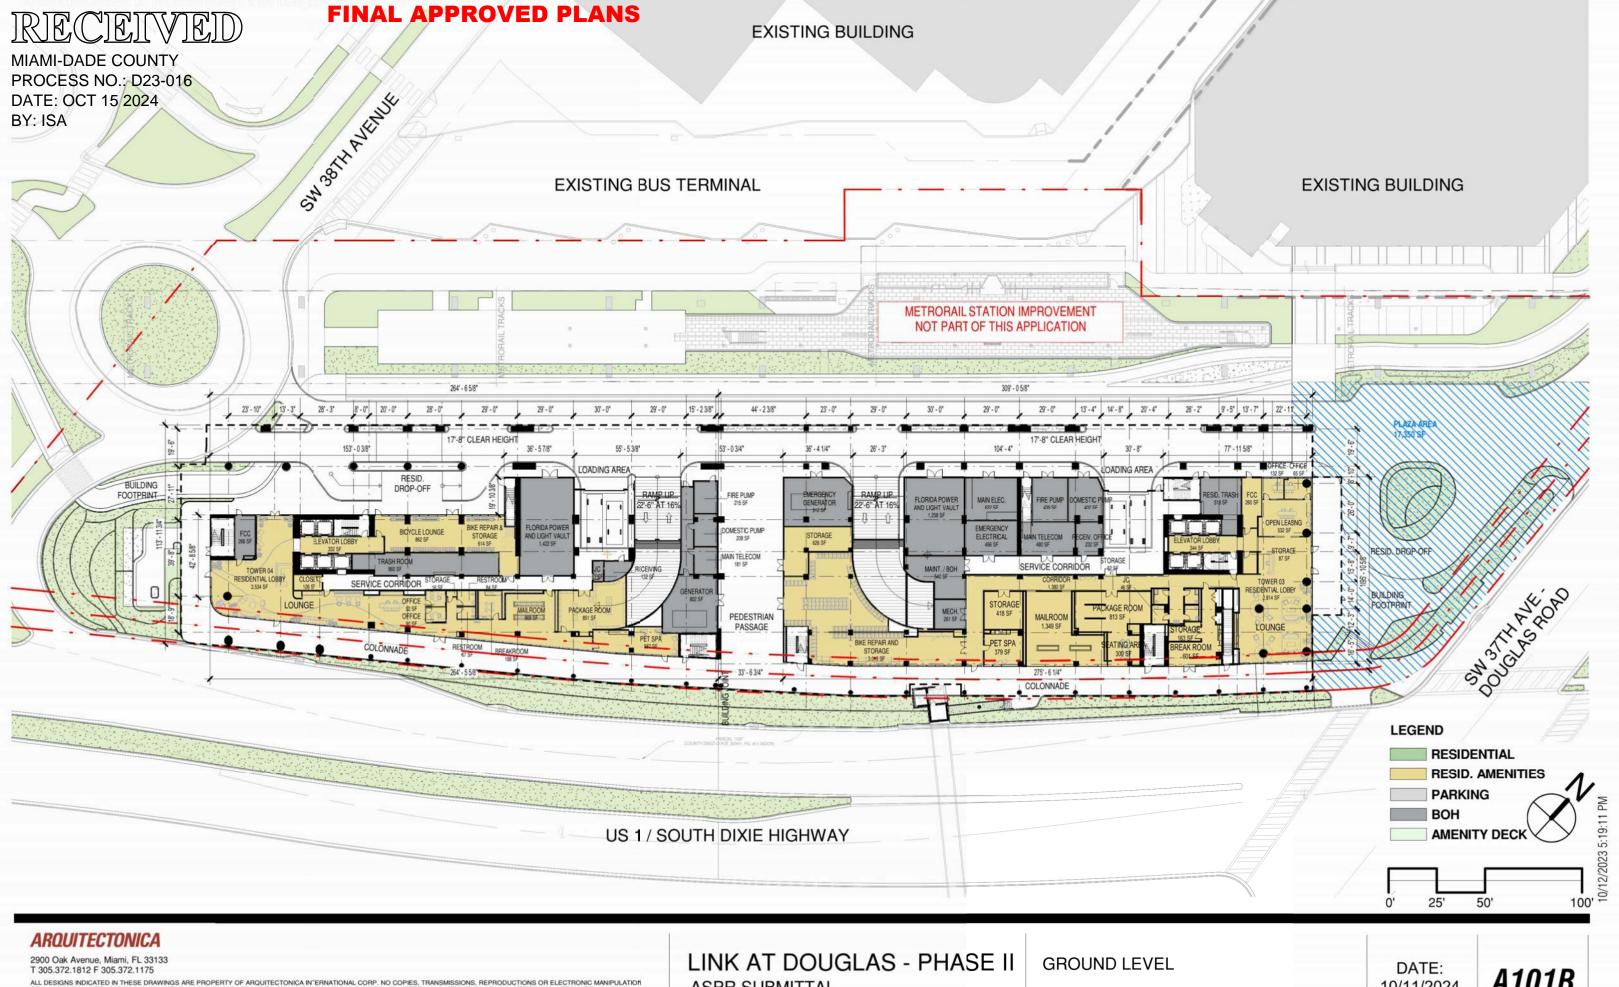

**ASPR SUBMITTAL** 

10/11/2024

A101B

SCALE: 1" = 50'-0"

2900 Oak Avenue, Miami, FL 33133 T 305.372.1812 F 305.372.1175

ALL DESIGNS INDICATED IN THESE DRAWINGS ARE PROPERTY OF ARQUITECTONICA INTERNATIONAL CORP. NO COPIES, TRANSMISSIONS, REPRODUCTIONS OR ELECTRONIC MANIPULATION OF ANY PORTION OF THESE DRAWINGS IN THE WHOLE OR IN PART ARE TO BE MADE VITHOUT THE EXPRESS OF WRITTEN AUTHORIZATION OF ARQUITECTONICA INTERNATIONAL CORP. DESIGN INTERN SHOWN IS SUBJECT TO REVIEW AND APPROVAL OF ALL APPLICABLE LOCAL AND GOVERNMENTAL AUTHORITIES HAVING JURISDICTION. ALL COPYRIGHTS RESERVED © 2023. THE DATA INCLUDED IN THIS STUDY IS CONCEPTUAL IN NATURE AND WILL CONTINUE TO HROUGHOUT THE COURSE OF THE PROJECTS DEVELOPMENT WITH THE EVENTUAL INTEGRATION OF STRUCTURAL, MEP AND LIFE SAFETY SYSTEMS. AS THESE ARE FURTHER REFINED, THE NUMBERS WILL BE ADJUSTED ACCORDINGLY.

LINK AT DOUGLAS - PHASE II
ASPR SUBMITTAL

LEVEL 01 - MEZZANINE

DATE: 10/11/2024

2900 Oak Avenue, Miami, FL 33133 T 305.372.1812 F 305.372.1175

LINK AT DOUGLAS - PHASE II ALL DESIGNS INDICATED IN THESE DRAWINGS ARE PROPERTY OF ARQUITECTONICA INTERNATIONAL CORP. NO COPIES, TRANSMISSIONS, REPRODUCTIONS OR ELECTRONIC MANIPULATION OF ANY PORTION OF THESE DRAWINGS IN THE WHOLE OR IN PART ARE TO BE MADE VITHOUT THE EXPRESS OF WRITTEN AUTHORIZATION OF ARQUITECTONICA INTERNATIONAL CORP. DESIGN INTENT SHOWN IS SUBJECT TO REVIEW AND APPROVAL OF ALL APPLICABLE LOCAL AND GOVERNMENTAL AUTHORITIES HAVING JURISDICTION, ALL COPYRIGHTS RESERVED © 2023. THE DATA INCLUDED IN THIS STUDY IS CONCEPTUAL, IN NATURE AND WILL CONTINUE TO BE MODIFIED THROUGHOUT THE COURSE OF THE PROJECTS DEVELOPMENT WITH THE EVENTUAL INTEGRATION OF STRUCTURAL, MEP AND LIFE SAFETY SYSTEMS. AS THESE ARE FURTHER REFINED, THE NUMBERS WILL BE ADJUSTED ACCORDINGLY. **ASPR SUBMITTAL** 