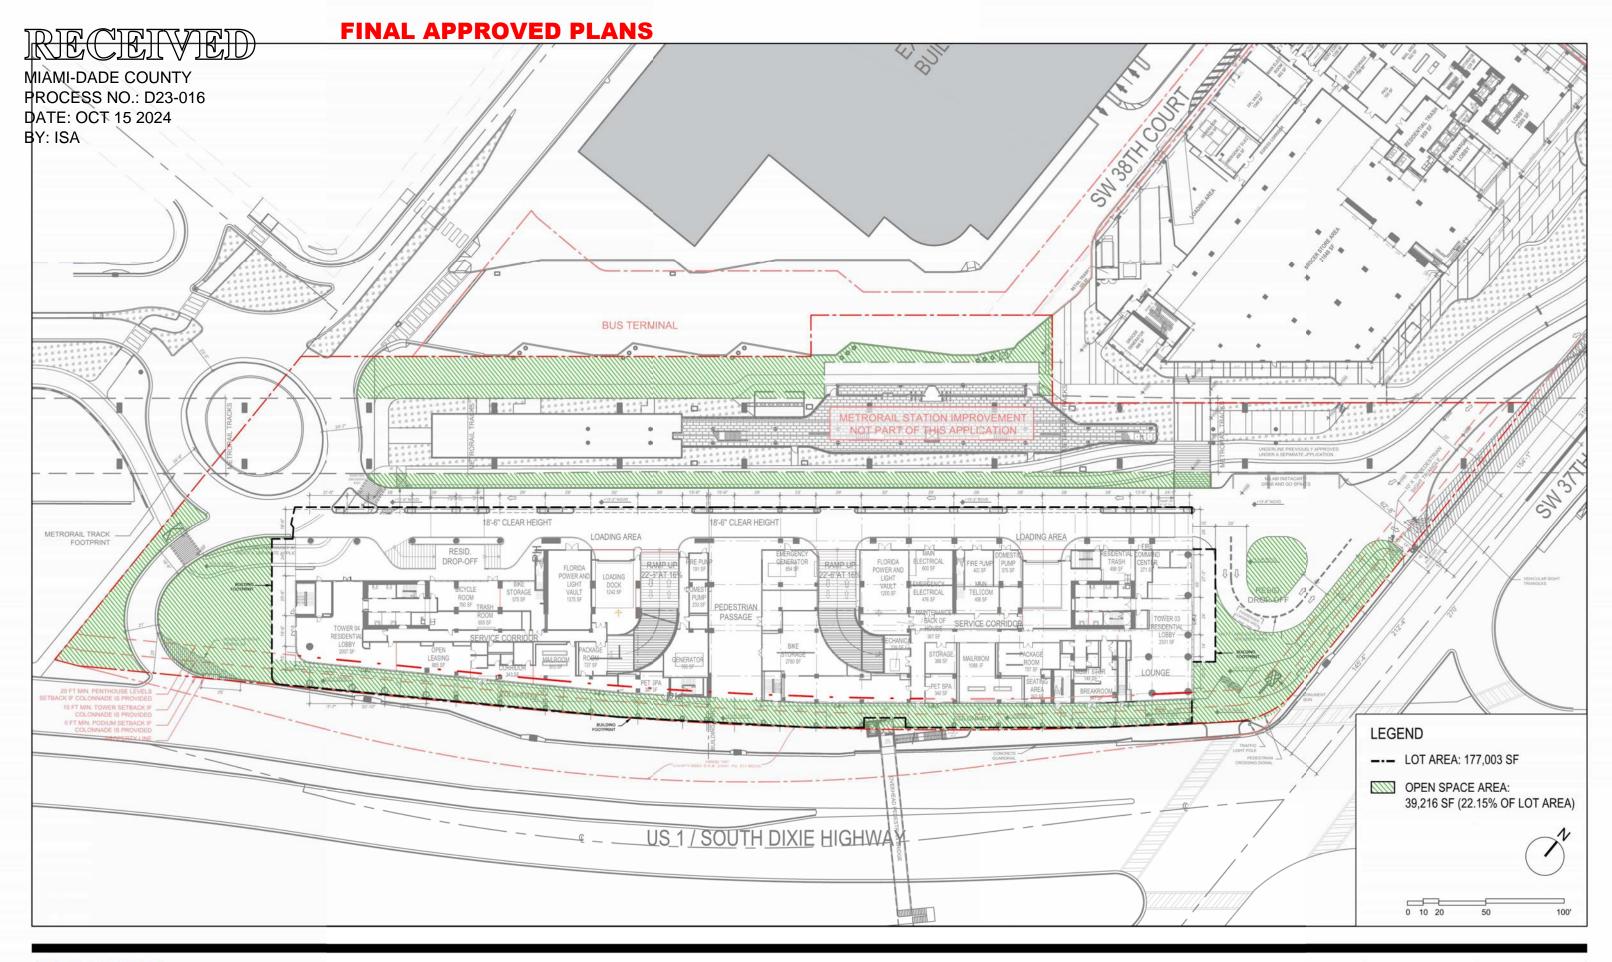

LINK AT DOUGLAS - PHASE II **ASPR SUBMITTAL** 

OPEN SPACE DIAGRAM

DATE: 10/11/2024

2900 Oak Avenue, Miami, FL 33133 T 305.372.1812 F 305.372.1175

T 305.372.1812 F 305.372.1175

ALL DESIGNS INDICATED IN THESE DRAWINGS ARE PROPERTY OF ARQUITECTONICA INTERNATIONAL CORP. NO COPIES, TRANSMISSIONS, REPRODUCTIONS OR ELECTRONIC MANIPULATION OF ANY PORTION OF THESE DRAWINGS IN THE WHOLE OR IN PART ARE TO BE MADE WITHOUT THE EXPRESS OF WRITTEN AUTHORIZATION OF ARQUITECTONICA INTERNATIONAL CORP. DESIGN INTENT SHOWN IS SUBJECT TO REVIEW AND APPROVAL OF ALL APPLICABLE LOCAL AND GOVERNMENTAL AUTHORITIES HAVING JURISDICTION. ALL COPYRIGHTS RESERVED © 2023. THE DATA INCLUDED IN THIS STUDY IS CONCEPTUAL IN NATURE AND WILL CONTINUE TO BE MODIFIED THROUGHOUT THE COURSE OF THE PROJECTS DEVELOPMENT WITH THE EVENTUAL INTEGRATION OF STRUCTURAL, MEP AND LIFE SAFETY SYSTEMS. AS THESE ARE FURTHER REFINED, THE NUMBERS WILL BE ADJUSTED ACCORDINGLY.