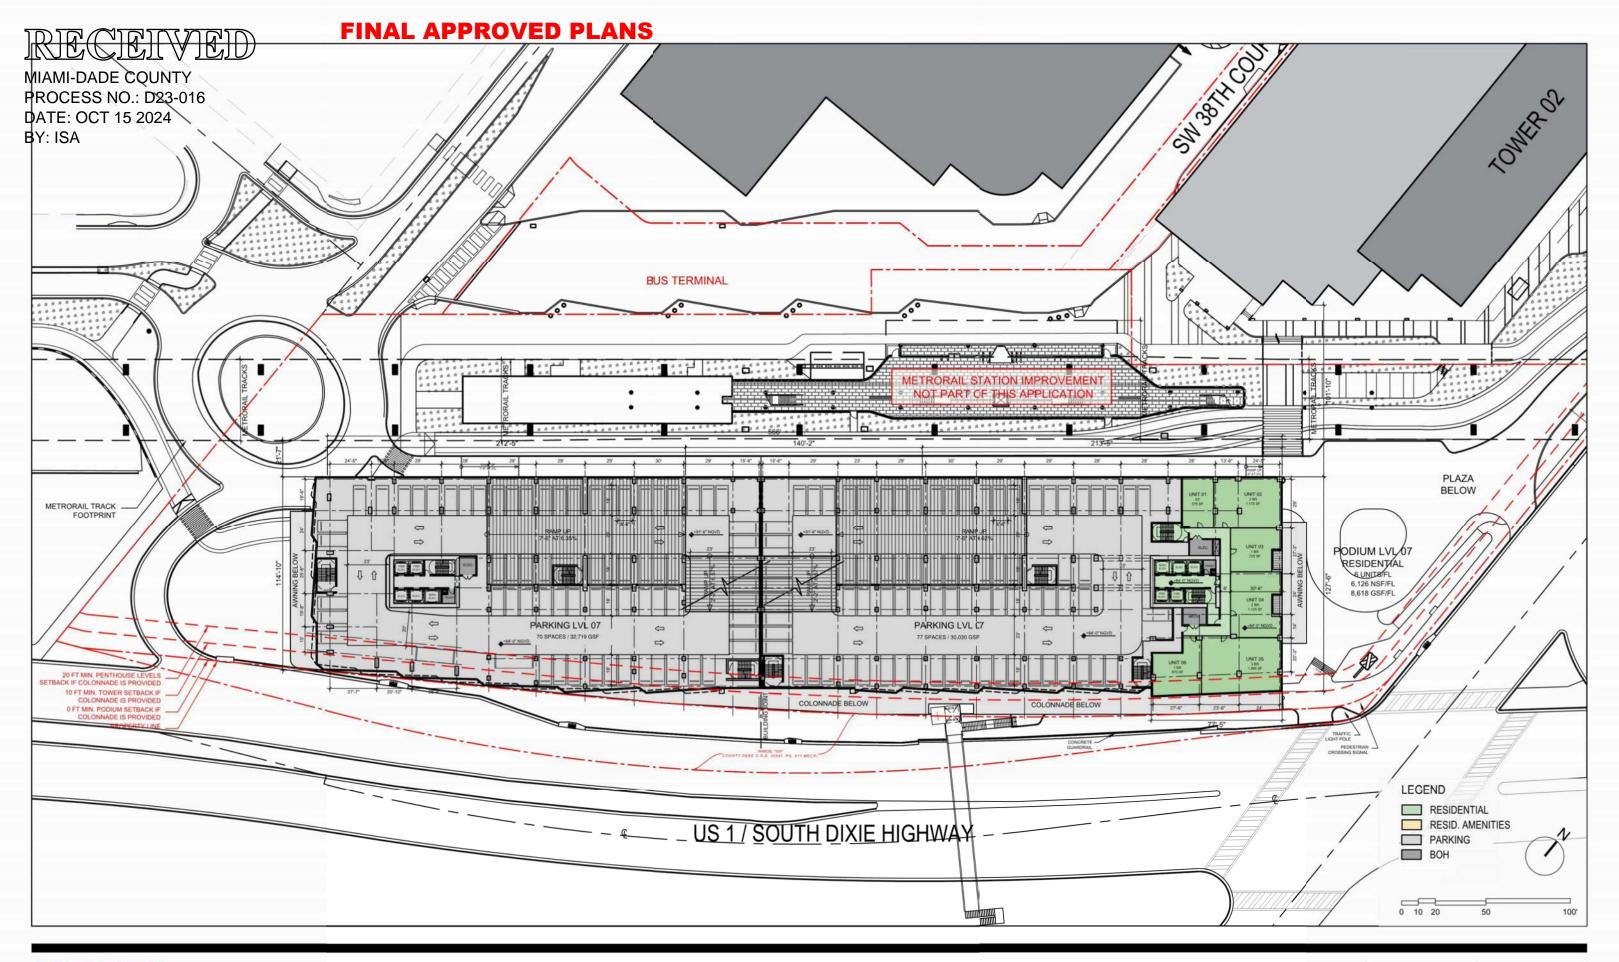

LINK AT DOUGLAS - PHASE II **ASPR SUBMITTAL** 

PODIUM LEVEL 07

DATE: 10/11/2024

2900 Oak Avenue, Miami, FL 33133 T 305.372.1812 F 305.372.1175

ALL DESIGNS INDICATED IN THESE DRAWINGS ARE PROPERTY OF ARQUITECTONICA INTERNATIONAL CORP. NO COPIES, TRANSMISSIONS, REPRODUCTIONS OR ELECTRONIC MANIPULATION OF ANY PORTION OF THESE DRAWINGS IN THE WHOLE OR IN PART ARE TO BE MADE VITHOUT THE EXPRESS OF WRITTEN AUTHORIZATION OF ARQUITECTONICA INTERNATIONAL CORP. DESIGN INTENT SHOWN IS SUBJECT TO REVIEW AND APPROVAL OF ALL APPLICABLE LOCAL AND GOVERNMENTAL AUTHORITIES HAVING JURISDICTION, ALL COPYRIGHTS RESERVED © 2023. THE DATA INCLUDED IN THIS STUDY IS CONCEPTUAL, IN NATURE AND WILL CONTINUE TO BE MODIFIED THROUGHOUT THE COURSE OF THE PROJECTS DEVELOPMENT WITH THE EVENTUAL INTEGRATION OF STRUCTURAL, MEP AND LIFE SAFETY SYSTEMS. AS THESE ARE FURTHER REFINED, THE NUMBERS WILL BE ADJUSTED ACCORDINGLY.