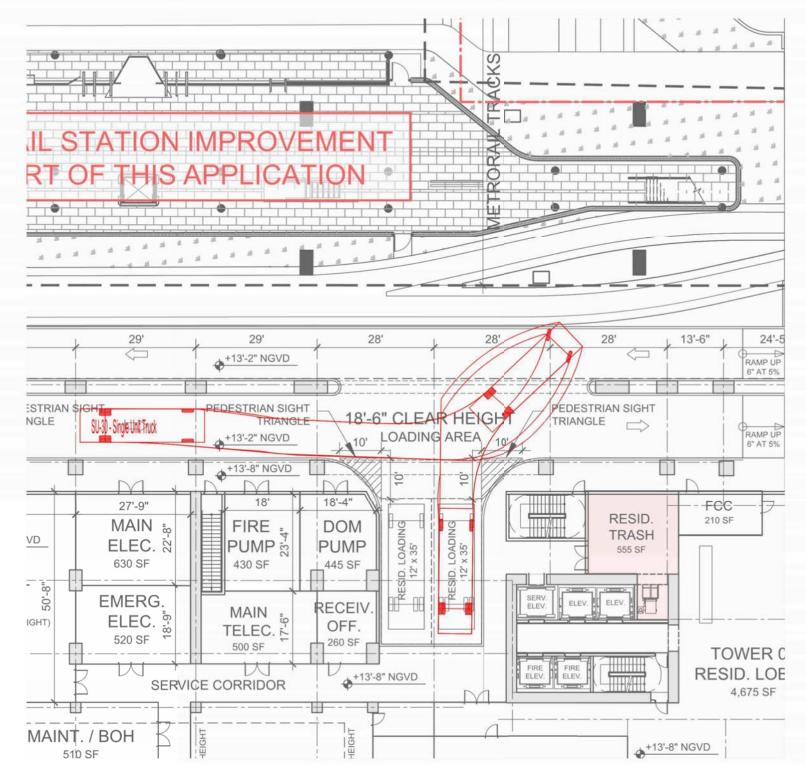

2900 Oak Avenue, Miami, FL 33133 T 305.372.1812 F 305.372.1175

LINK AT DOUGLAS - PHASE II **ASPR SUBMITTAL** 

WASTE TRUCK CIRCULATION DIAGRAM

DATE: 10/11/2024

LINK AT DOUGLAS - PHASE II
ASPR SUBMITTAL

WASTE TRUCK MANEUVERING DIAGRAM - 02

DATE: 10/11/2024

**APPROVED - NO CHANGES** 

**GROUND LEVEL PLAN VIEW** 