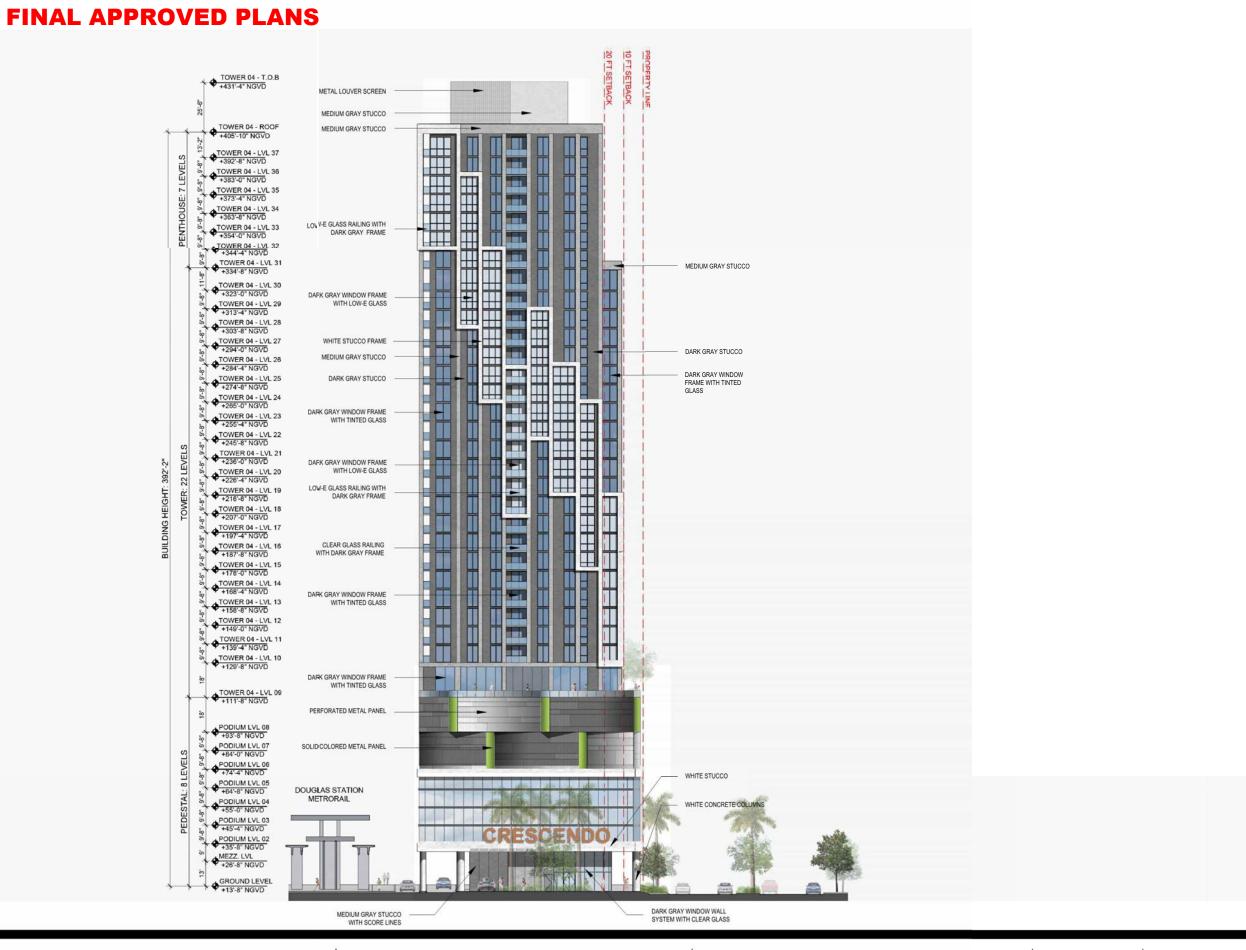

LINK AT DOUGLAS - PHASE II ASPR SUBMITTAL

DATE: 10/11/2024

2900 Oak Avenue, Miami, FL 33133 T: 305.372.1812

ALL DESIGNS INDICATED IN THESE DRAWINGS ARE PROPERTY OF ARQUITECTONICA INTERNATIONAL CORP. NO COPIES, TRANSMISSIONS, REPRODUCTIONS OR ELECTRONIC MANIPULATION OF ANY PORTION OF THESE DRAWINGS IN THE WHOLE OR IN PART ARE TO BE MADE WITHOUT THE EXPRESS OF WRITTEN AUTHORIZATION OF ARQUITECTONICA INTERNATIONAL CORP. DESIGN INTENT SHOWN IS SUBJECT TO REVIEW AND APPROVAL OF ALL APPLICABLE LOCAL AND GOVERNMENTAL AUTHORITIES HAVING JURISDICTION. ALL COPYRIGHTS RESERVED © 2023. THE DATA INCLUDED IN THIS STUDY IS CONCEPTUAL IN NATURE AND WILL CONTINUE TO BE MODIFIED THROUGHOUT THE COURSE OF THE PROJECTS DEVELOPMENT WITH THE EVENTUAL INTEGRATION OF STRUCTURAL, MEP AND LIFE SAFETY SYSTEMS. AS THESE ARE FURTHER REFINED, THE NUMBERS WILL BE ADJUSTED ACCORDINGLY.

LINK AT DOUGLAS - PHASE II
ASPR SUBMITTAL

SOUTH ELEVATION - GLAZING DIAGRAM

50

0 10 20

SCALE:

DATE: 10/11/2024

100'

A202B