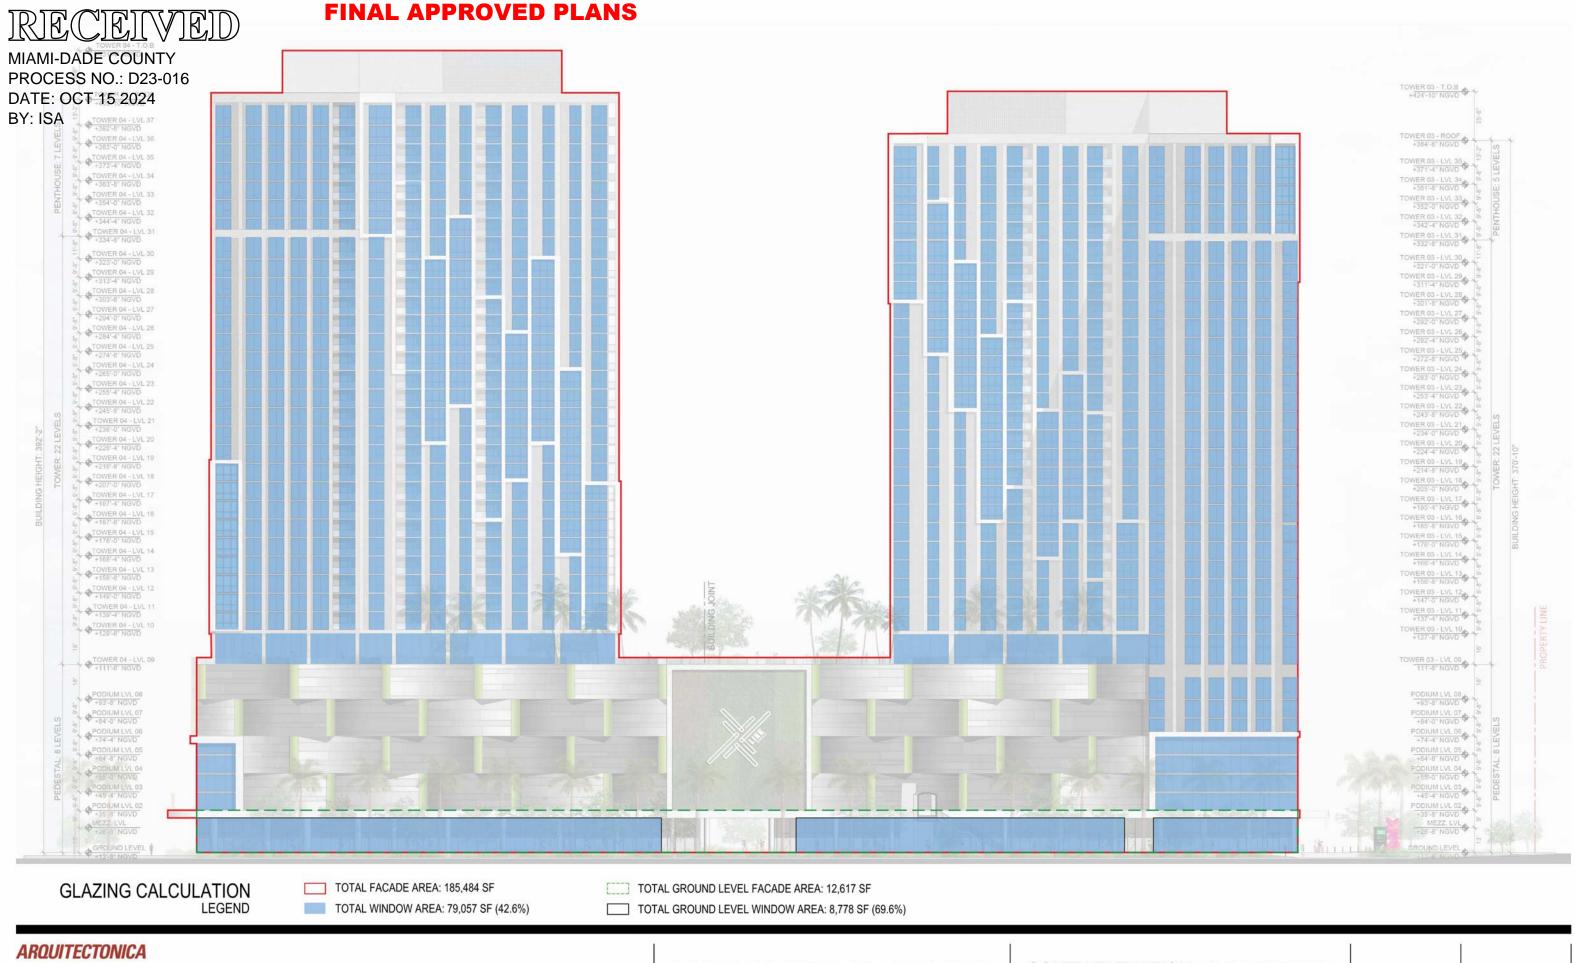

LINK AT DOUGLAS - PHASE II
ASPR SUBMITTAL

SOUTH ELEVATION - GLAZING DIAGRAM

50

0 10 20

SCALE:

DATE: 10/11/2024

100'

A202B

# **FINAL APPROVED PLANS** MIAMI-DADE COUNTY PROCESS NO.: D23-016 DATE: OCT 15 2024 BY: SAOTAL WINDOW AREA: 26,878 SF (54.8%) TOWER 03 - T.O.B +424'-10" NGVD TOTAL GROUND FL FACADE AREA: 3,083 SF TOTAL GROUND FL WINDOW AREA: 1,808 SF (58.6%) TOWER 03 - ROOF +384'-6" NGVD TOWER 03 - LVL 34 +361'-8" NGVD TOWER 03 - LVL 33 +352'-0" NGVD TOWER 03 - LVL 32 +342'-4" NGVD TOWER 03 - LVL 31 +332'-8" NGVD TOWER 03 - LVL 30 +321'-0" NGVD TOWER 03 - LVL 29 +311'-4" NGVD TOWER 03 - LVL 28 +301'-8" NGVD TOWER 03 - LVL 27 +292'-0" NGVD TOWER 03 - LVL 26 +282'-4" NGVD TOWER 03 - LVL 25 +272'-8" NGVD TOWER 03 - LVL 23 +253'-4" NGVD TOWER 03 - LVL 22 +243'-8" NGVD TOWER 03 - LVL 21 +234'-0" NGVD TOWER 03 - LVL 20 +224'-4" NGVD TOWER 03 - LVL 19 +214'-8" NGVD TOWER 03 - LVL 18 +205'-0" NGVD TOWER 03 - LVL 16 +185'-8" NGVD TOWER 03 - LVL 15 +176'-0" NGVD TOWER 03 - LVL 14 +166'-4" NGVD TOWER 03 - LVL 13 +156'-8" NGVD TOWER 03 - LVL 12 +147'-0" NGVD TOWER 03 - LVL 11 +137'-4" NGVD TOWER 03 - LVL 10 +127'-8" NGVD PODIUM LVL 08 +93'-8" NGVD 50 PODIUM LVL 07 +84'-0" NGVD 50 PODIUM LVL 06 +74'-4" NGVD PODIUM LVL 05 +64'-8" NGVD DOUGLAS METRO STATION PODIUM LVL 04 +55'-0" NGVD PODIUM LVL 03 +45'-4" NGVD PODIUM LVL 02 +35'-8" NGVD