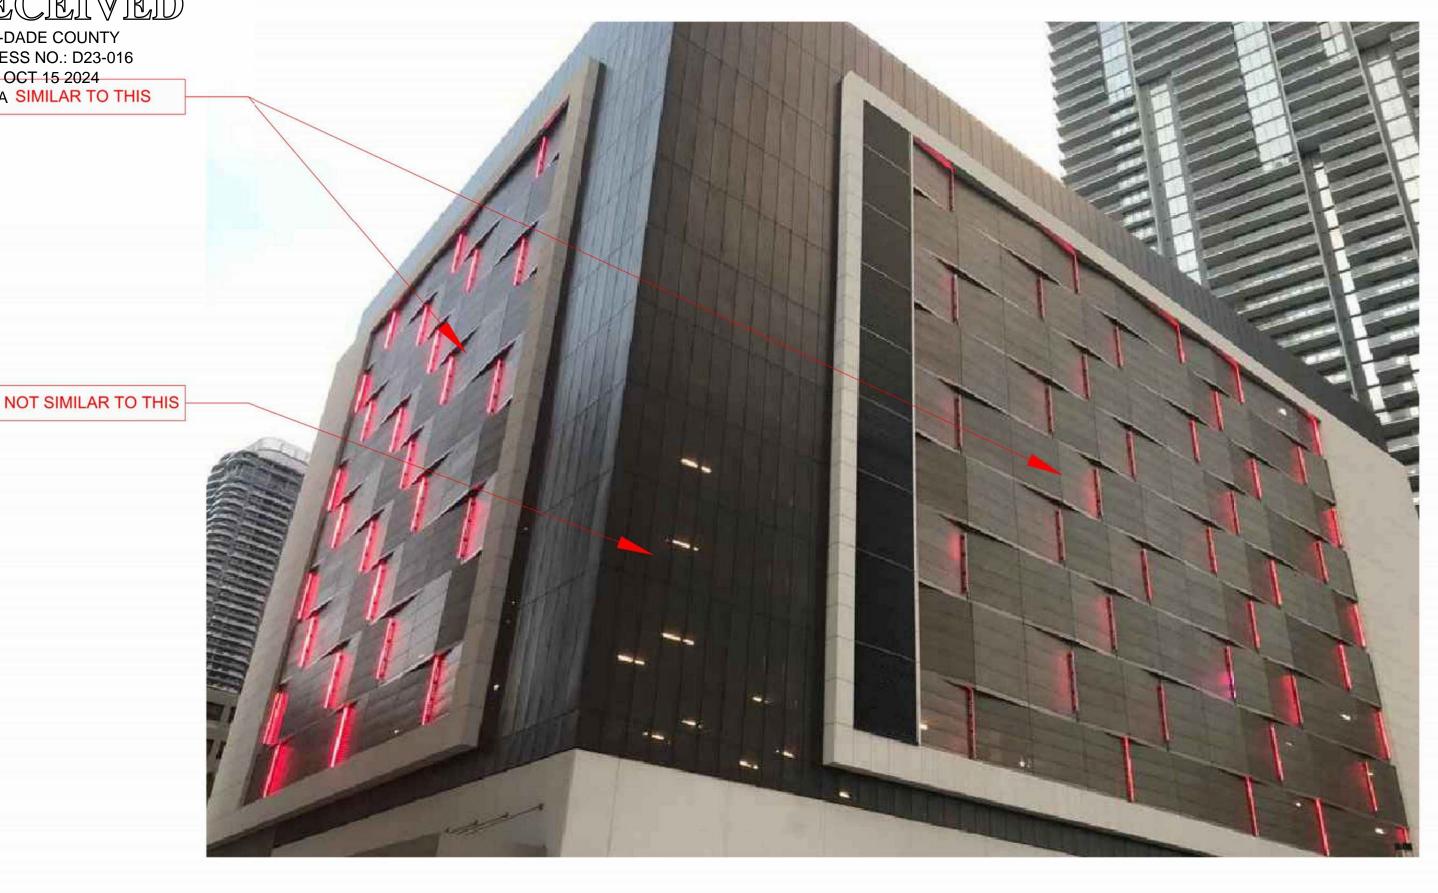

LINK AT DOUGLAS - PHASE II **ASPR SUBMITTAL** 

CONCEPTUAL GARAGE SCREEN **DETAILS - TYPICAL METAL PANEL** 

SCALE:

DATE: 10/11/2024

RECEIVED MIAMI-DADE COUNTY PROCESS NO.: D23-016

DATE: OCT 15 2024

BY: ISA SIMILAR TO THIS