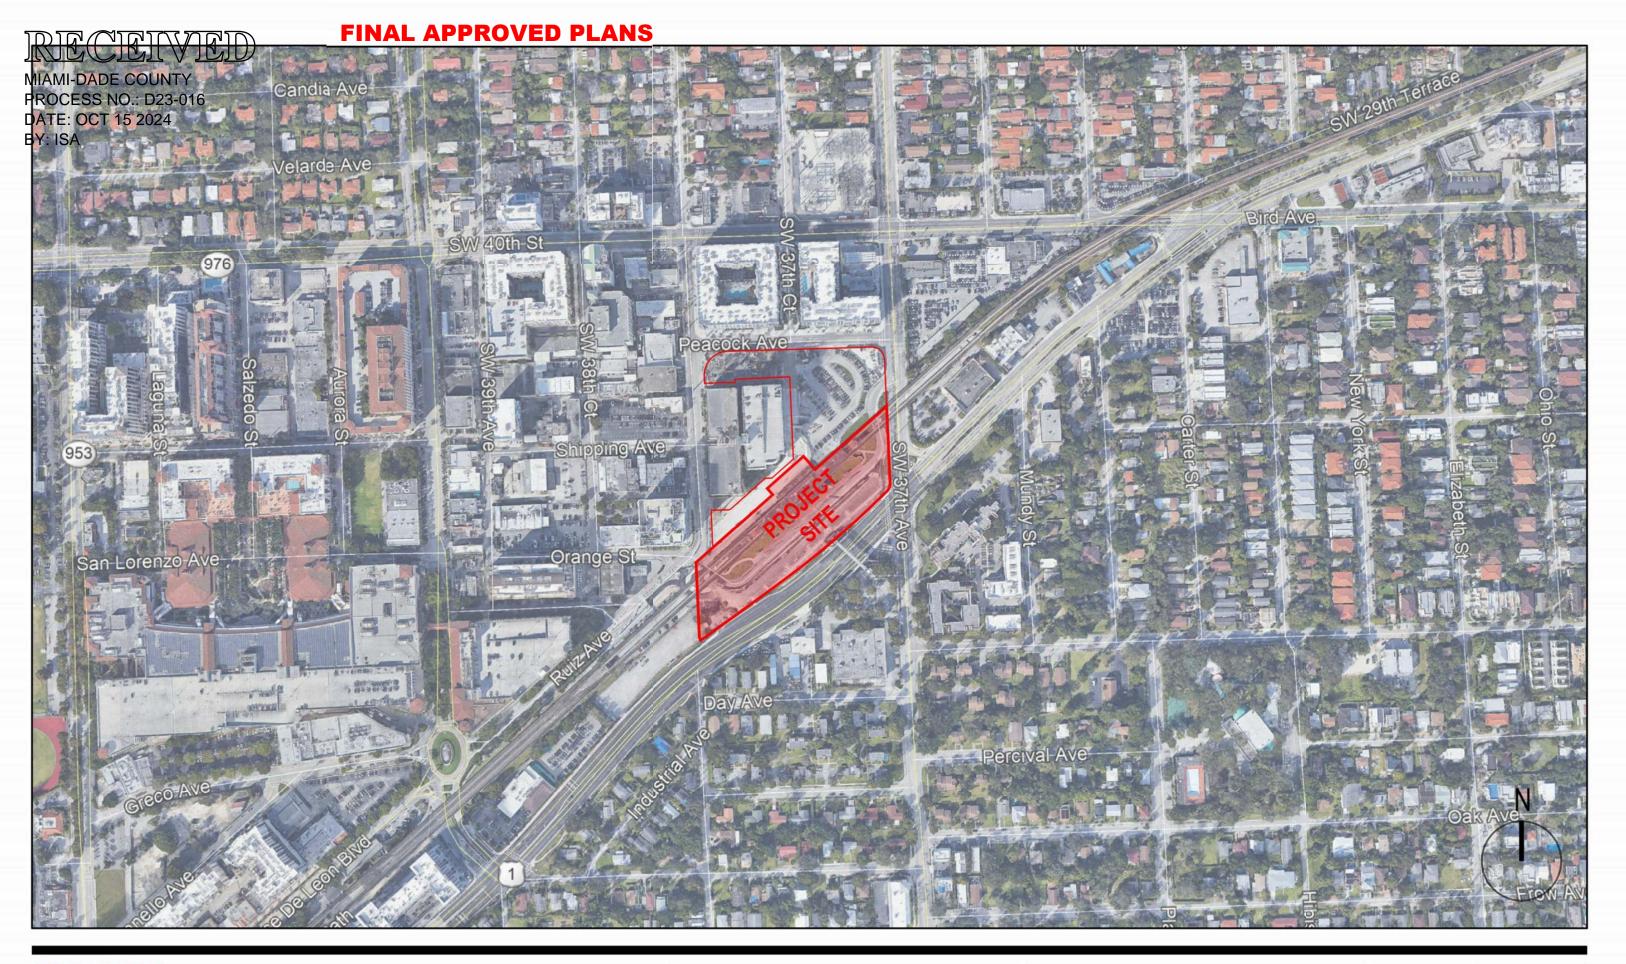

LINK AT DOUGLAS - PHASE II ASPR SUBMITTAL **LOCATION MAP** 

DATE: 10/11/2024

2900 Oak Avenue, Miami, FL 33133 T 305.372.1812 F 305.372.1175 ALL DESIGNS INDICATED IN THESE DRAWINGS ARE PROPERTY OF ARQUITECTONICA INTERNATIONAL CORP. NO COPIES, TRANSMISSIONS, REPRODUCTIONS OR ELECTRONIC MANIPULATION OF ANY PORTION OF THESE DRAWINGS IN THE WHOLE OR IN PART ARE TO BE MADE WITHOUT THE EXPRESS OF WRITTEN AUTHORIZATION OF ARQUITECTONICA INTERNATIONAL CORP. DESIGN INTENT SHOWN IS SUBJECT TO REVIEW AND APPROVAL OF ALL APPLICABLE LOCAL AND GOVERNMENTAL AUTHORITIES HAVING JURISDICTION. ALL COPYRIGHTS RESERVED © 2023. THE DATA IN INCLUDED IN THIS STUDY IS CONCEPTUAL IN NATURE AND WILL CONTINUE TO BE MODIFIED THROUGHOUT THE COURSE OF THE PROJECTS DEVELOPMENT WITH THE EVENTUAL INTEGRATION OF STRUCTURAL, MEP AND LIFE SAFETY SYSTEMS. AS THESE ARE FURTHER REFINED, THE NUMBERS WILL BE ADJUSTED ACCORDINGLY. LINK AT DOUGLAS - PHASE II **ASPR SUBMITTAL** 

**PROJECT SITE** 

DATE: 10/11/2024