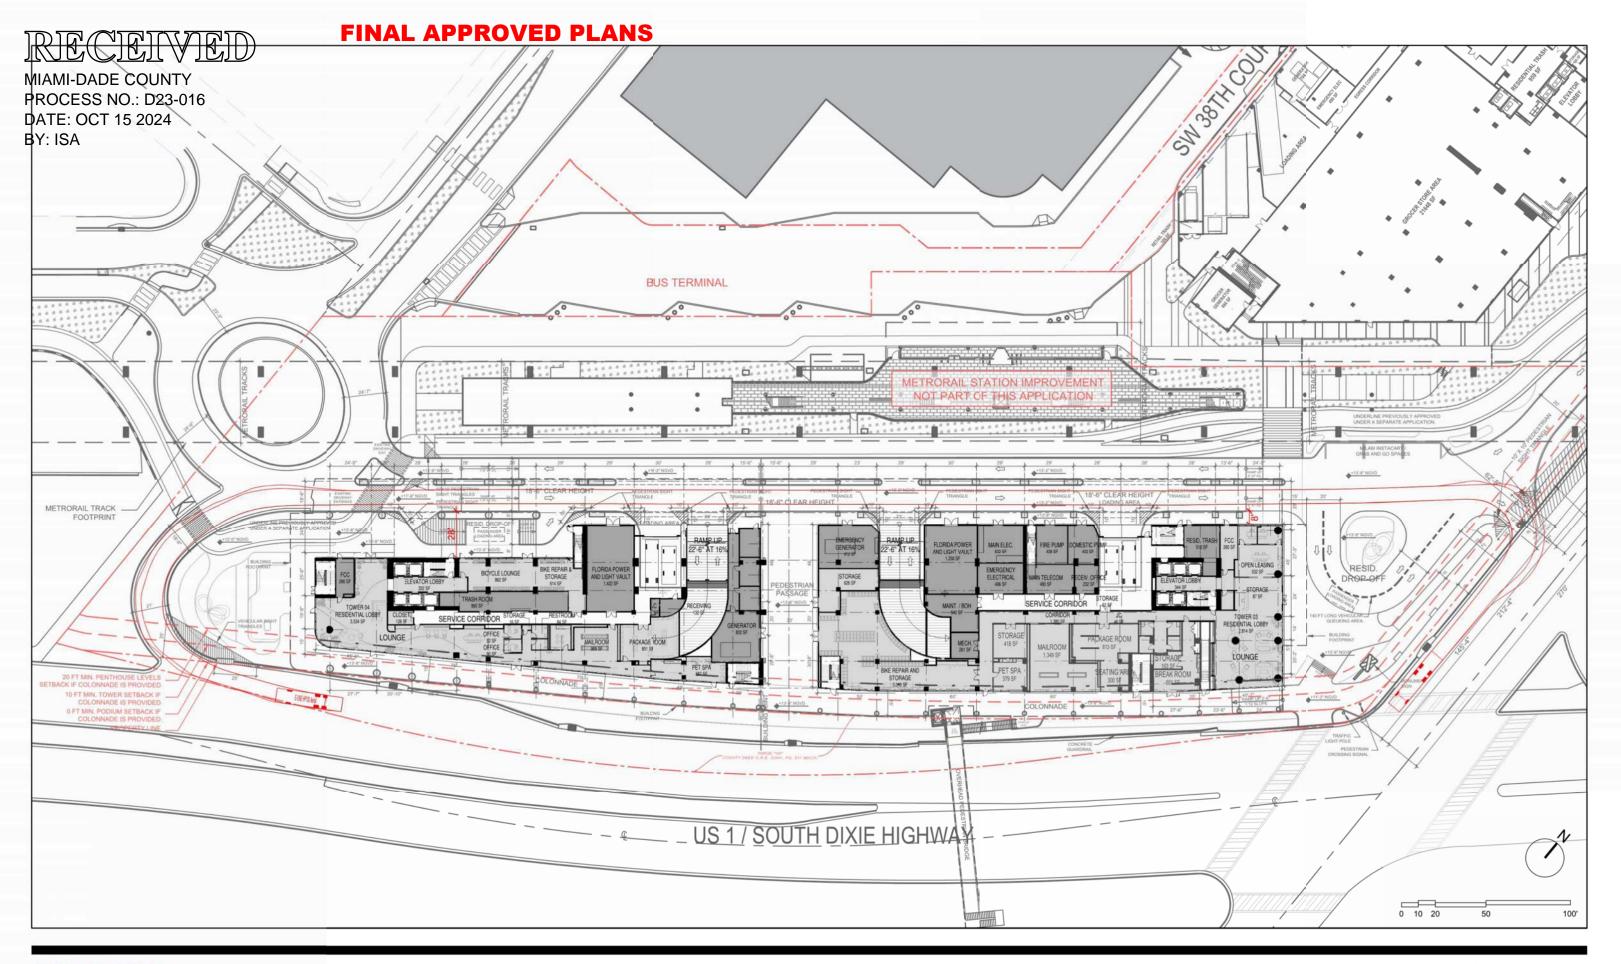

**ASPR SUBMITTAL** 

10/11/2024

A101B

SCALE: 1" = 50'-0"

2900 Oak Avenue, Miami, FL 33133 T 305.372.1812 F 305.372.1175

ALL DESIGNS INDICATED IN THESE DRAWINGS ARE PROPERTY OF ARQUITECTONICA INTERNATIONAL CORP. NO COPIES, TRANSMISSIONS, REPRODUCTIONS OR ELECTRONIC MANIPULATION OF ANY PORTION OF THESE DRAWINGS IN THE WHOLE OR IN PART ARE TO BE MADE VITHOUT THE EXPRESS OF WRITTEN AUTHORIZATION OF ARQUITECTONICA INTERNATIONAL CORP. DESIGN INTERN SHOWN IS SUBJECT TO REVIEW AND APPROVAL OF ALL APPLICABLE LOCAL AND GOVERNMENTAL AUTHORITIES HAVING JURISDICTION. ALL COPYRIGHTS RESERVED © 2023. THE DATA INCLUDED IN THIS STUDY IS CONCEPTUAL IN NATURE AND WILL CONTINUE TO HROUGHOUT THE COURSE OF THE PROJECTS DEVELOPMENT WITH THE EVENTUAL INTEGRATION OF STRUCTURAL, MEP AND LIFE SAFETY SYSTEMS. AS THESE ARE FURTHER REFINED, THE NUMBERS WILL BE ADJUSTED ACCORDINGLY.