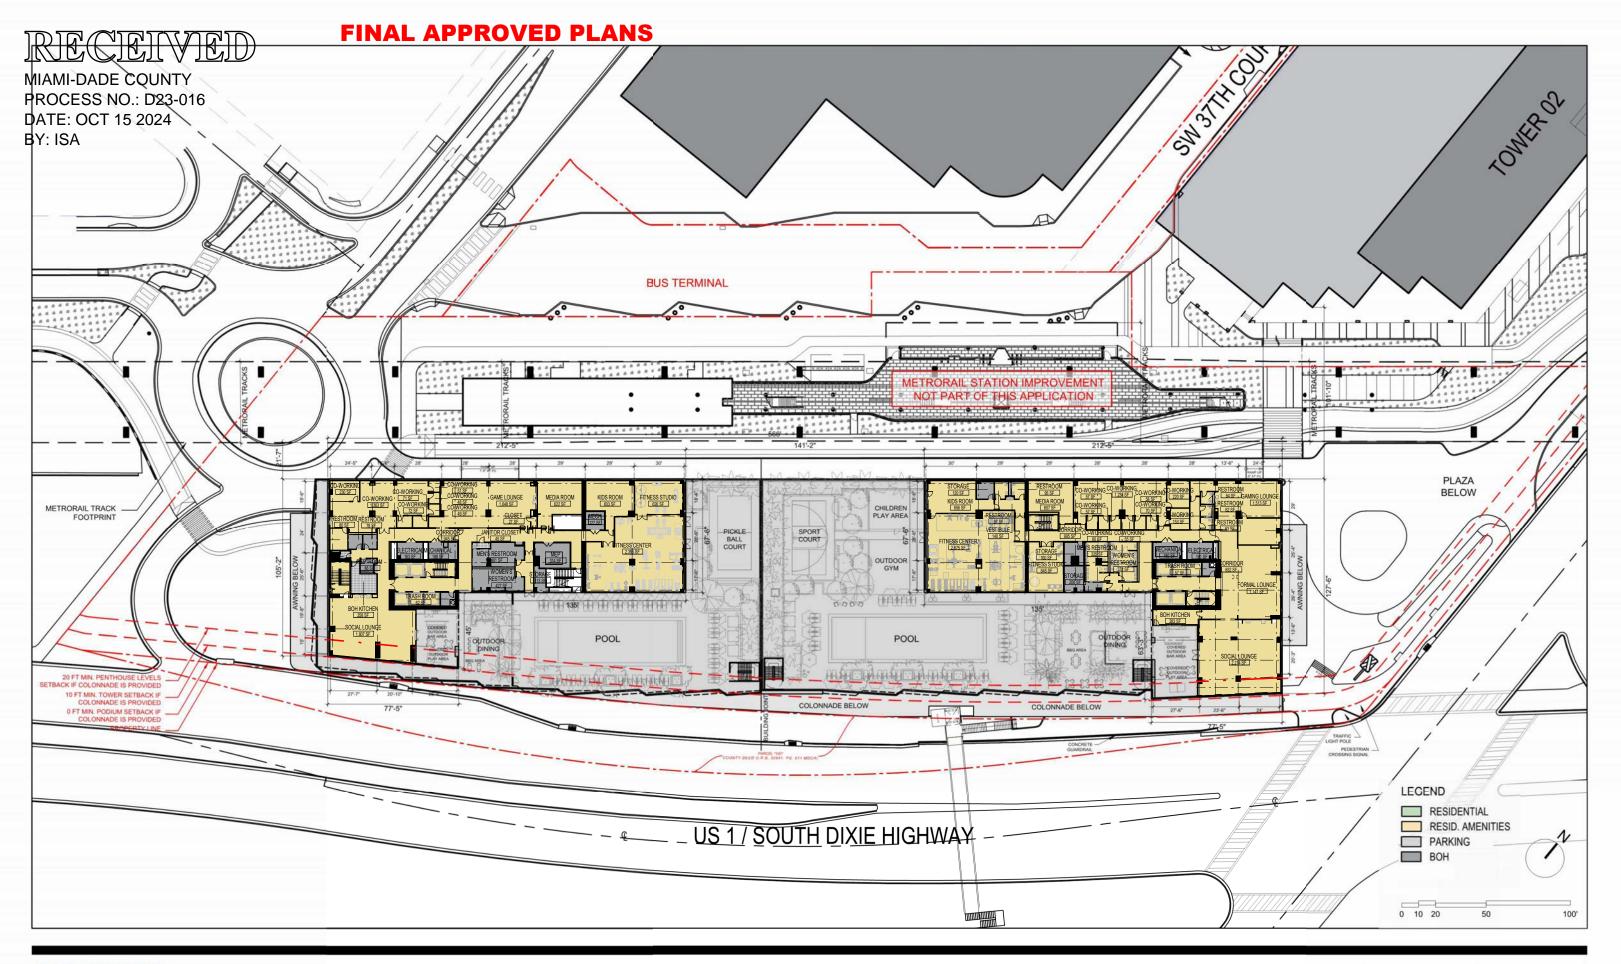

LINK AT DOUGLAS - PHASE II **ASPR SUBMITTAL** 

LEVEL 09 - AMENITY DECK

DATE: 10/11/2024

2900 Oak Avenue, Miami, FL 33133 T 305.372.1812 F 305.372.1175

ALL DESIGNS INDICATED IN THESE DRAWINGS ARE PROPERTY OF ARQUITECTONICA INTERNATIONAL CORP. NO COPIES, TRANSMISSIONS, REPRODUCTIONS OR ELECTRONIC MANIPULATION OF ANY PORTION OF THESE DRAWINGS IN THE WHOLE OR IN PART ARE TO BE MADE VITHOUT THE EXPRESS OF WRITTEN AUTHORIZATION OF ARQUITECTONICA INTERNATIONAL CORP. DESIGN INTENT SHOWN IS SUBJECT TO REVIEW AND APPROVAL OF ALL APPLICABLE LOCAL AND GOVERNMENTAL AUTHORITIES HAVING JURISDICTION, ALL COPYRIGHTS RESERVED © 2023. THE DATA INCLUDED IN THIS STUDY IS CONCEPTUAL, IN NATURE AND WILL CONTINUE TO BE MODIFIED THROUGHOUT THE COURSE OF THE PROJECTS DEVELOPMENT WITH THE EVENTUAL INTEGRATION OF STRUCTURAL, MEP AND LIFE SAFETY SYSTEMS. AS THESE ARE FURTHER REFINED, THE NUMBERS WILL BE ADJUSTED ACCORDINGLY.