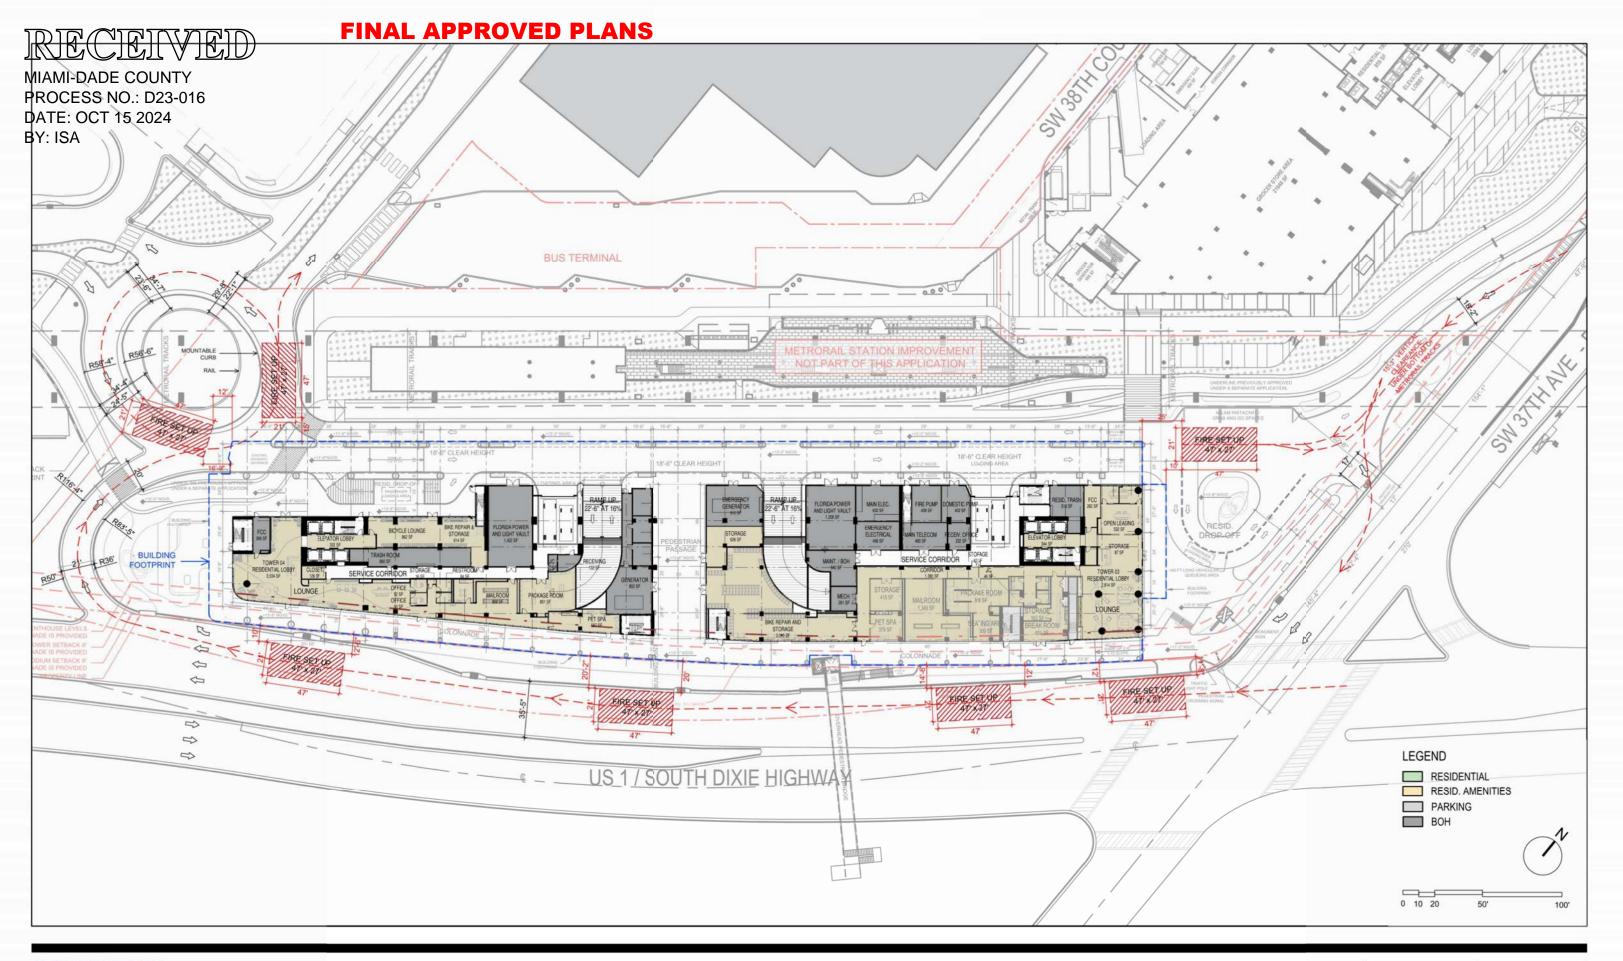

LINK AT DOUGLAS - PHASE II
ASPR SUBMITTAL

GROUND LEVEL - OVERALL SITE

DATE: 10/11/2024

A101A

ALL DESIGNS INDICATED IN THESE DRAWINGS ARE PROPERTY OF ARQUITECTONICA INTERNATIONAL CORP. NO COPIES, TRANSMISSIONS, REPRODUCTIONS OR ELECTRONIC MANIPULATION OF ANY PORTION OF THESE DRAWINGS IN THE WHOLE OR IN PART ARE TO BE MADE WITHOUT THE EXPRESS OF WRITTEN AUTHORIZATION OF ARQUITECTONICA INTERNATIONAL CORP. DESIGN INTERN SHOWN IS SUBJECT TO REVIEW AND APPROVAL OF ALL APPLICABLE LCCAL AND GOVERNMENTAL AUTHORITIES HAVING JURISDICTION. ALL COPYRIGHTS RESERVED © 2023. THE DATA INCLUDED IN THIS STUDY IS CONCEPTUAL IN NATURE AND WILL CONTINUE TO BE MODIFIED THROUGHOUT THE COURSE OF THE PROJECTS DEVELOPMENT WITH THE EVENTUAL INTEGRATION OF STRUCTURAL, MEP AND LIFE SAFETY SYSTEMS. AS THESE ARE FURTHER REFINED, THE NUMBERS WILL BE ADJUSTED ACCORDINGLY.