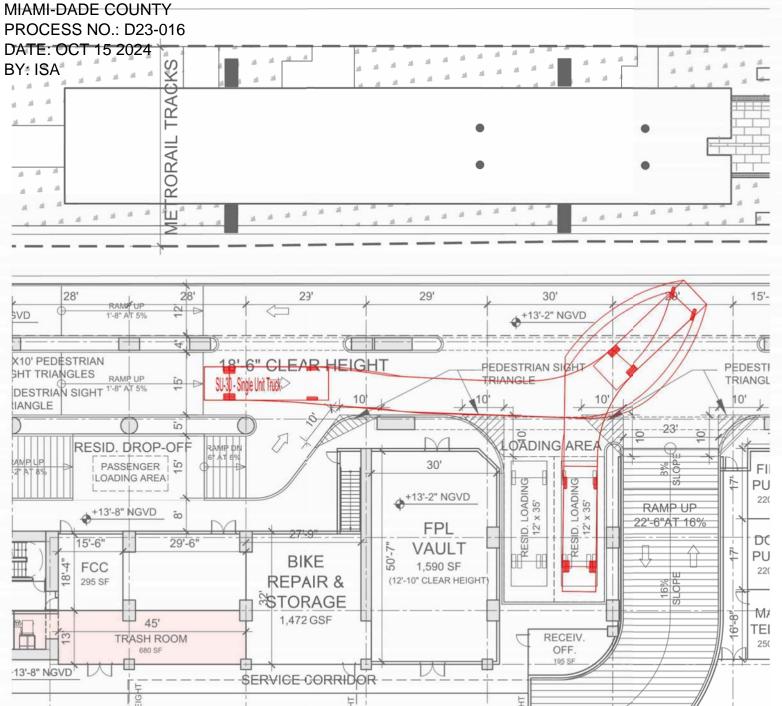

2900 Oak Avenue, Miami, FL 33133 T 305.372.1812 F 305.372.1175

LINK AT DOUGLAS - PHASE II **ASPR SUBMITTAL** 

WASTE TRUCK CIRCULATION DIAGRAM

DATE: 10/11/2024

LINK AT DOUGLAS - PHASE II
ASPR SUBMITTAL

WASTE TRUCK MANEUVERING DIAGRAM - 02

DATE: 10/11/2024

**APPROVED - NO CHANGES** 

**GROUND LEVEL PLAN VIEW** 