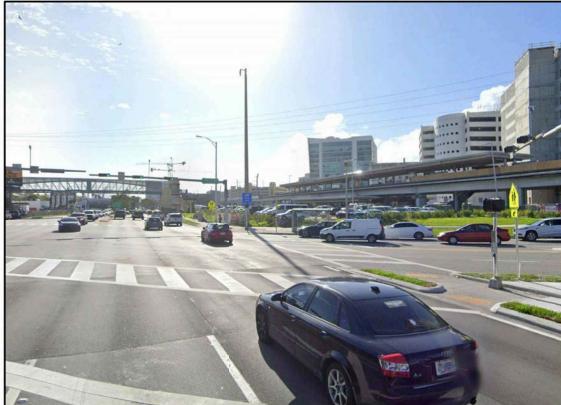

|  |  |
| PARKING SPACES               | 936 spaces                                 | 920 spaces                                 | -16 spaces                                                             |  |  |
| LOADING ZONE                 |                                            |                                            |                                                                        |  |  |
| LOADING SPACES               | 4 loading berth                            | 4 loading berth                            | No change                                                              |  |  |

# RECEIVED

MIAMI-DADE COUNTY PROCESS NO.: D23-016





VIEW 01

# RECEIVED

MIAMI-DADE COUNTY PROCESS NO.: D23-016





VIEW 02







VIEW 04





VIEW 05



VIEW 06

# RECEIVED

# **FINAL APPROVED PLANS**

PHASE II-B

MIAMI-DADE COUNTY

PROCESS NO.: D23-0 DATE: OCT 15 2024 BY: ISA

| 6