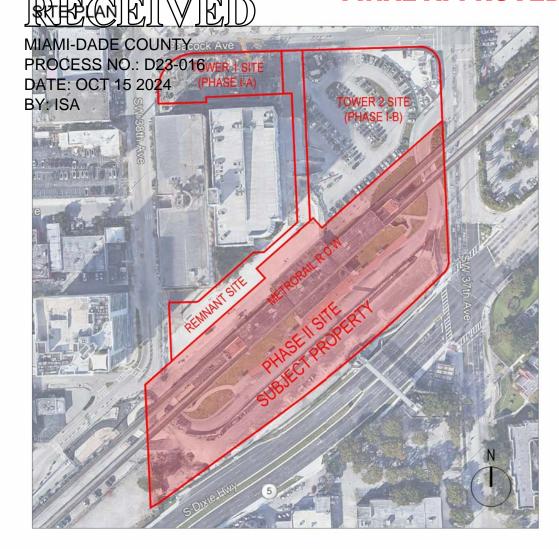

LINK AT DOUGLAS - PHASE II ASPR SUBMITTAL **LOCATION MAP** 

DATE: 10/11/2024

2900 Oak Avenue, Miami, FL 33133 T 305.372.1812 F 305.372.1175 ALL DESIGNS INDICATED IN THESE DRAWINGS ARE PROPERTY OF ARQUITECTONICA INTERNATIONAL CORP. NO COPIES, TRANSMISSIONS, REPRODUCTIONS OR ELECTRONIC MANIPULATION OF ANY PORTION OF THESE DRAWINGS IN THE WHOLE OR IN PART ARE TO BE MADE WITHOUT THE EXPRESS OF WRITTEN AUTHORIZATION OF ARQUITECTONICA INTERNATIONAL CORP. DESIGN INTENT SHOWN IS SUBJECT TO REVIEW AND APPROVAL OF ALL APPLICABLE LOCAL AND GOVERNMENTAL AUTHORITIES HAVING JURISDICTION. ALL COPYRIGHTS RESERVED © 2023. THE DATA IN INCLUDED IN THIS STUDY IS CONCEPTUAL IN NATURE AND WILL CONTINUE TO BE MODIFIED THROUGHOUT THE COURSE OF THE PROJECTS DEVELOPMENT WITH THE EVENTUAL INTEGRATION OF STRUCTURAL, MEP AND LIFE SAFETY SYSTEMS. AS THESE ARE FURTHER REFINED, THE NUMBERS WILL BE ADJUSTED ACCORDINGLY. LINK AT DOUGLAS - PHASE II **ASPR SUBMITTAL** 

**PROJECT SITE** 

DATE: 10/11/2024