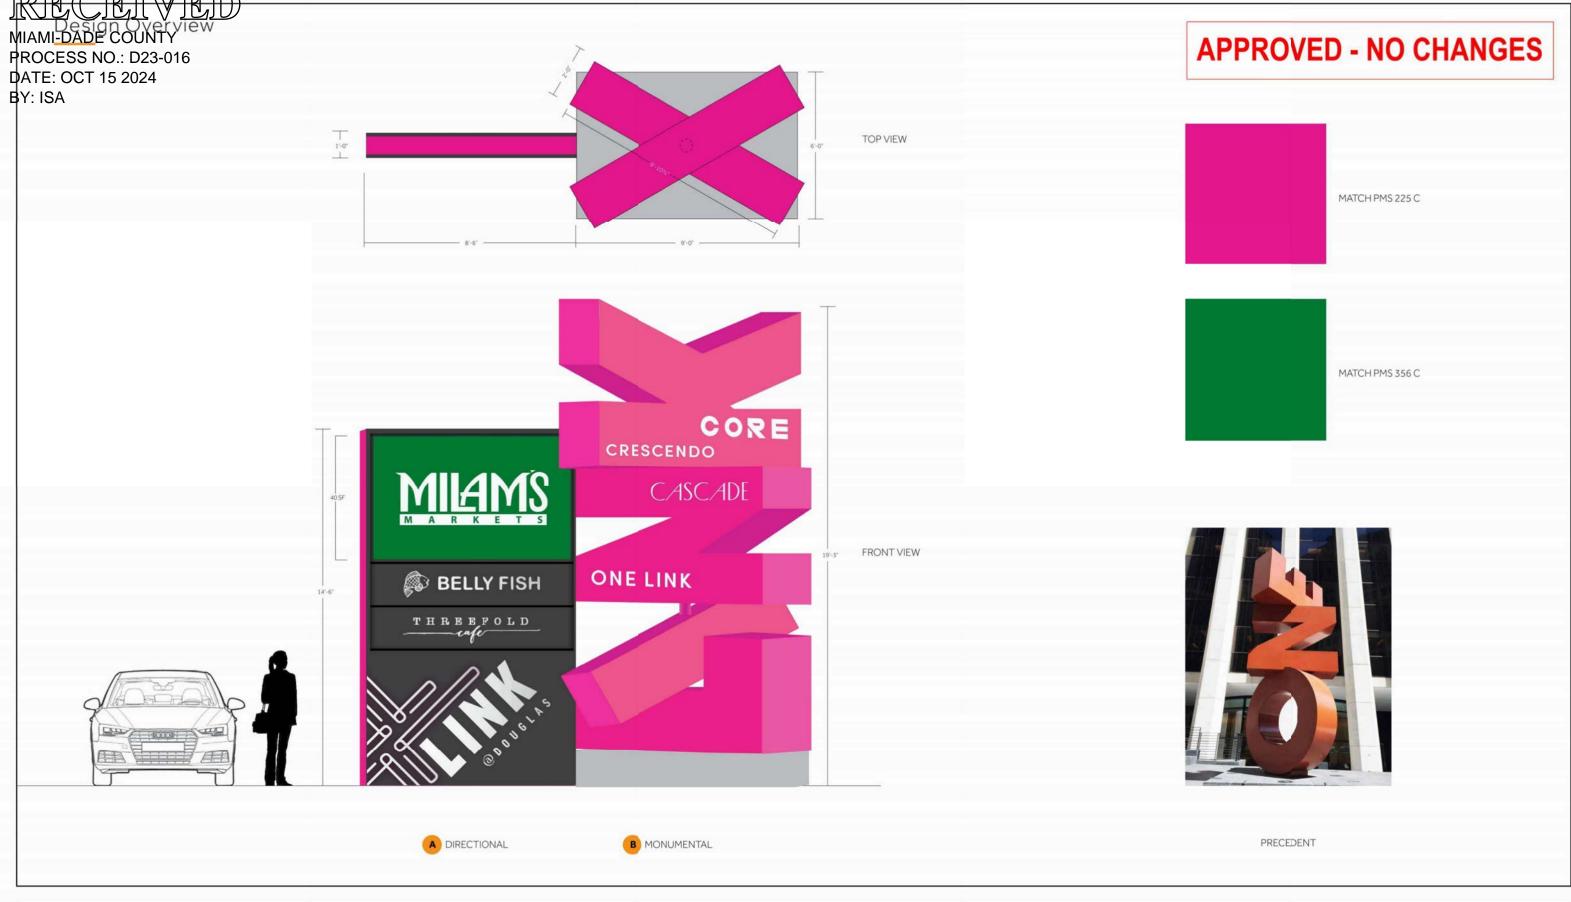

# **FINAL APPROVED PLANS** AL Elevations MIAMI-DADE COUNTY **APPROVED - NO CHANGES** PROCESS NO.: D23-016 DATE: OCT 15 2024 BY: ISA Hollow core dimensional letters. Match PMS 225 C CORE Illuminated, push through logos CRESCENDO CASCADE TOP VIEW **ONE LINK** Circular core Concrete base PERSPECTIVE FRONT ELEVATION SIDE ELEVATION PERSPECTIVE VIEW VIEW

### VARIANCES:

- 1- Variance from 33C-8(C)(6) related to build-to-line from streets and drives for portion of Phase 2 facing Douglas Road/SW 37 Avenue.
- 2- Variance from 33C-8(C)(7) related to the requirement for multi-story parking garage structures to include a liner with a minimum depth of 20 feet of habitable along the US-1 facing portion of Phase 2.
- 3- Variance of 33-284.87(C)(2) to permit a monument sign facing US-1 of forty-eight (48) square feet in size and a sign facing Douglas Road / SW 37 Avenue of sixty (60) square feet in size where forty (40) square feet per sign face is permitted.
- 4- Variance from 33C-8(C)(9) related to the colonnade vertical proportion.
- 5- Variance to waive the tree count requirement for the site.
- 6- Variance to waive the requirements for a minimum of 6ft sidewalk within the public right-of-way.