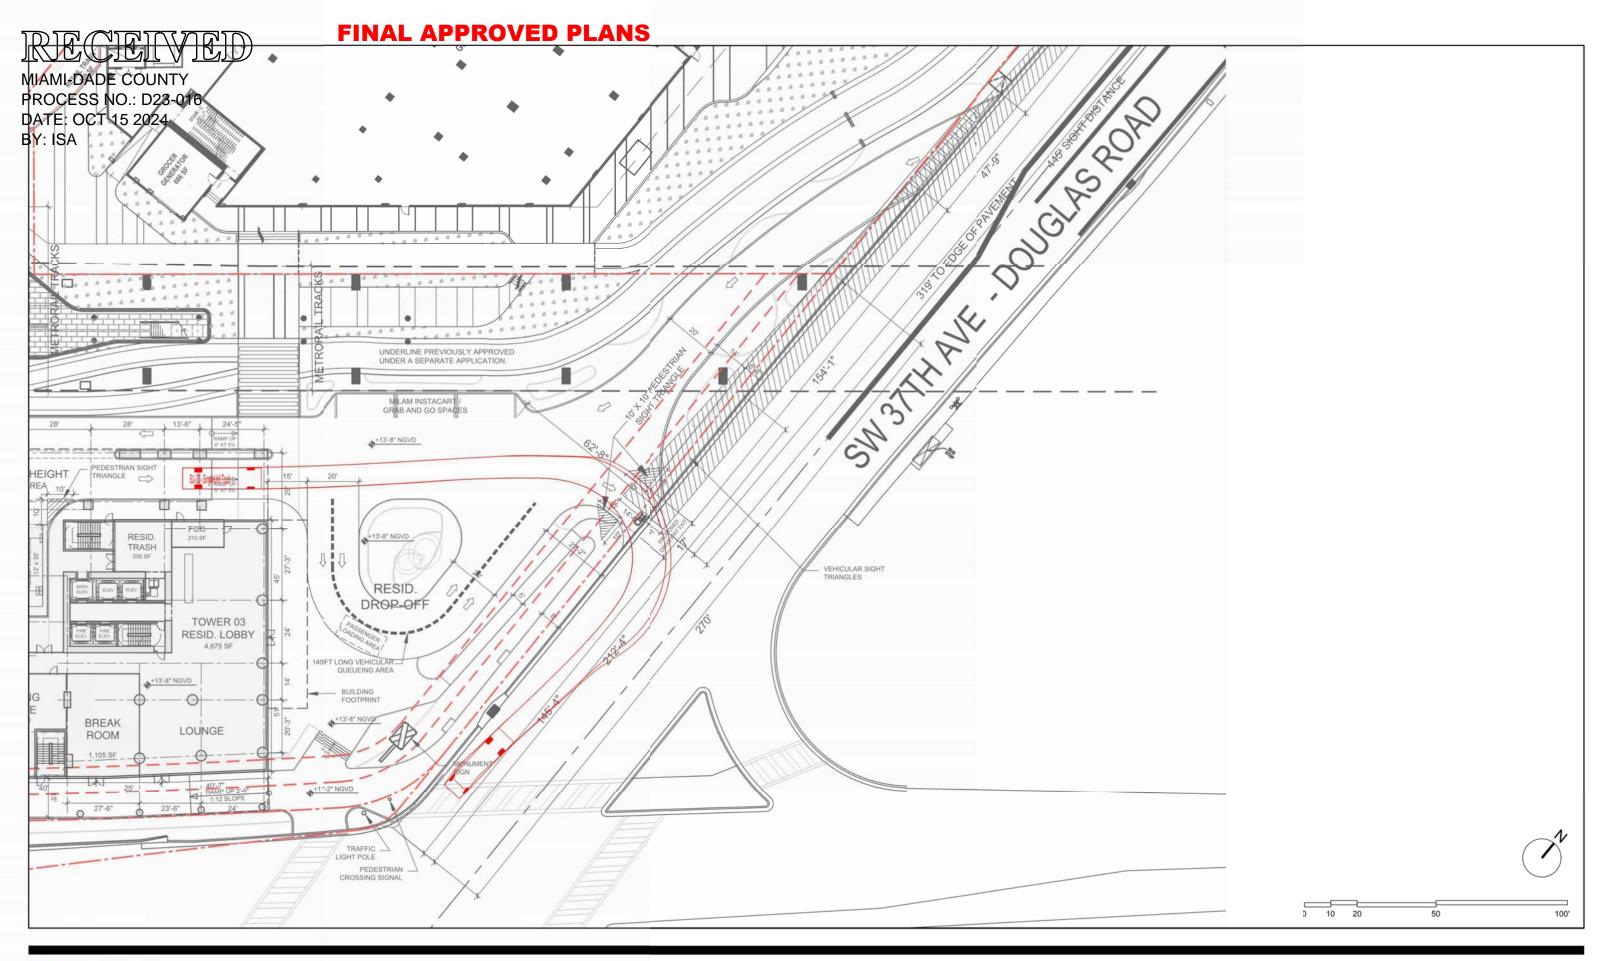

### VARIANCES:

- 1- Variance from 33C-8(C)(6) related to build-to-line from streets and drives for portion of Phase 2 facing Douglas Road/SW 37 Avenue.
- 2- Variance from 33C-8(C)(7) related to the requirement for multi-story parking garage structures to include a liner with a minimum depth of 20 feet of habitable along the US-1 facing portion of Phase 2.
- 3- Variance of 33-284.87(C)(2) to permit a monument sign facing US-1 of forty-eight (48) square feet in size and a sign facing Douglas Road / SW 37 Avenue of sixty (60) square feet in size where forty (40) square feet per sign face is permitted.
- 4- Variance from 33C-8(C)(9) related to the colonnade vertical proportion.
- 5- Variance to waive the tree count requirement for the site.
- 6- Variance to waive the requirements for a minimum of 6ft sidewalk within the public right-of-way.