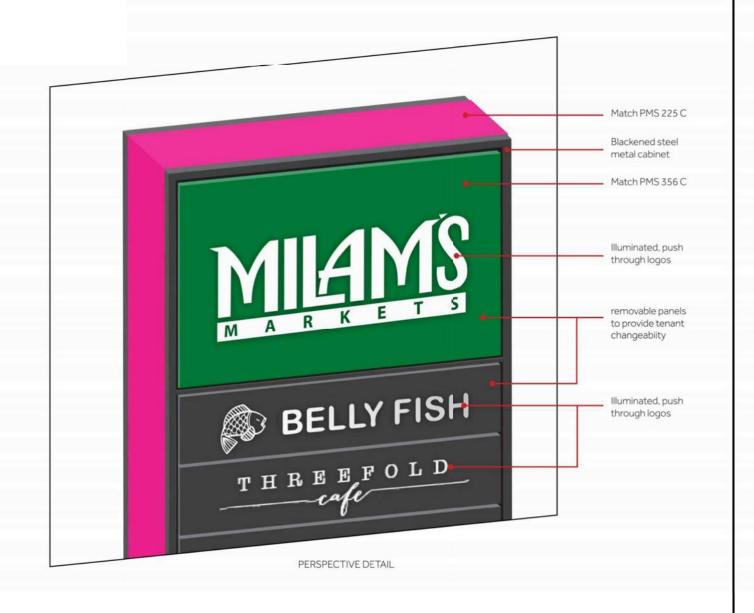

# **FINAL APPROVED PLANS** AL Elevations MIAMI-DADE COUNTY **APPROVED - NO CHANGES** PROCESS NO.: D23-016 DATE: OCT 15 2024 BY: ISA Hollow core dimensional letters. Match PMS 225 C CORE Illuminated, push through logos CRESCENDO CASCADE TOP VIEW **ONE LINK** Circular core Concrete base PERSPECTIVE FRONT ELEVATION SIDE ELEVATION PERSPECTIVE VIEW VIEW