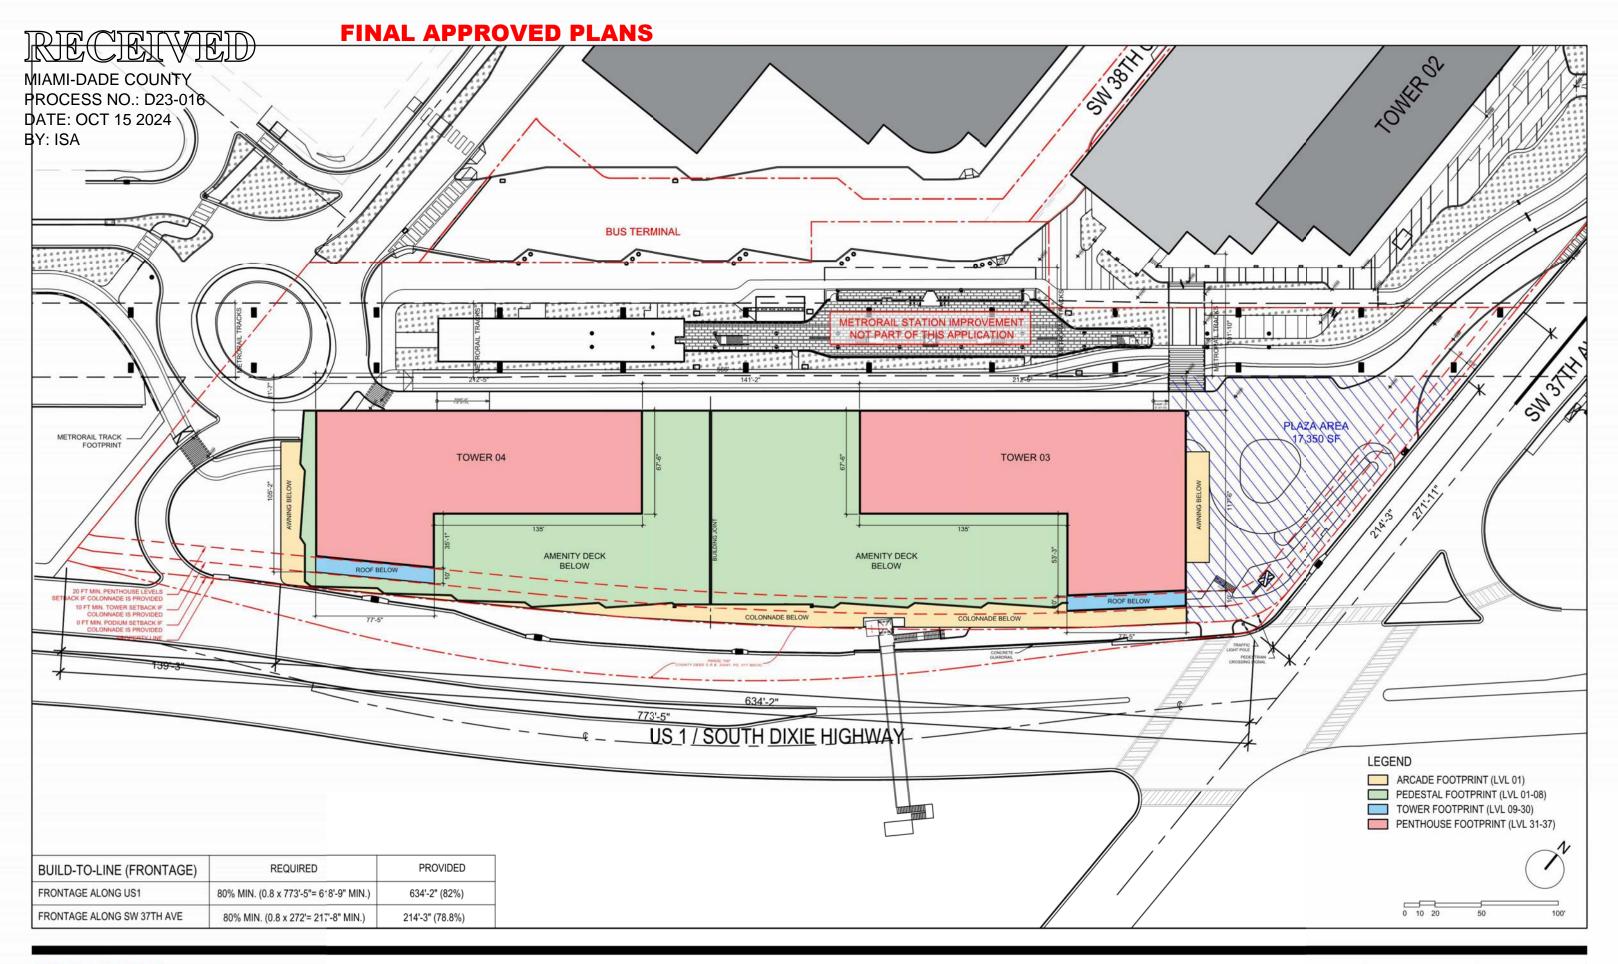

LINK AT DOUGLAS - PHASE II **ASPR SUBMITTAL** 

SETBACK PLAN

DATE: 10/11/2024

2900 Oak Avenue, Miami, FL 33133 T 305.372.1812 F 305.372.1175

ALL DESIGNS INDICATED IN THESE DRAWINGS ARE PROPERTY OF ARQUITECTONICA INTERNATIONAL CORP. NO COPIES, TRANSMISSIONS, REPRODUCTIONS OR ELECTRONIC MANIPULATION OF ANY PORTION OF THESE DRAWINGS IN THE WHOLE OR IN PART ARE TO BE MADE VITHOUT THE EXPRESS OF WRITTEN AUTHORIZATION OF ARQUITECTONICA INTERNATIONAL CORP. DESIGN INTENT SHOWN IS SUBJECT TO REVIEW AND APPROVAL OF ALL APPLICABLE LOCAL AND GOVERNMENTAL AUTHORITIES HAVING JURISDICTION. ALL COPYRIGHTS RESERVED © 2023. THE DATA INCLUDED IN THIS STUDY IS CONCEPTUAL. IN NATURE AND WILL CONTINUE TO BE MODIFIED THROUGHOUT THE COURSE OF THE PROJECTS DEVELOPMENT WITH THE EVENTUAL INTEGRATION OF STRUCTURAL, MEP AND LIFE SAFETY SYSTEMS. AS THESE ARE FURTHER REFINED, THE NUMBERS WILL BE ADJUSTED ACCORDINGLY.