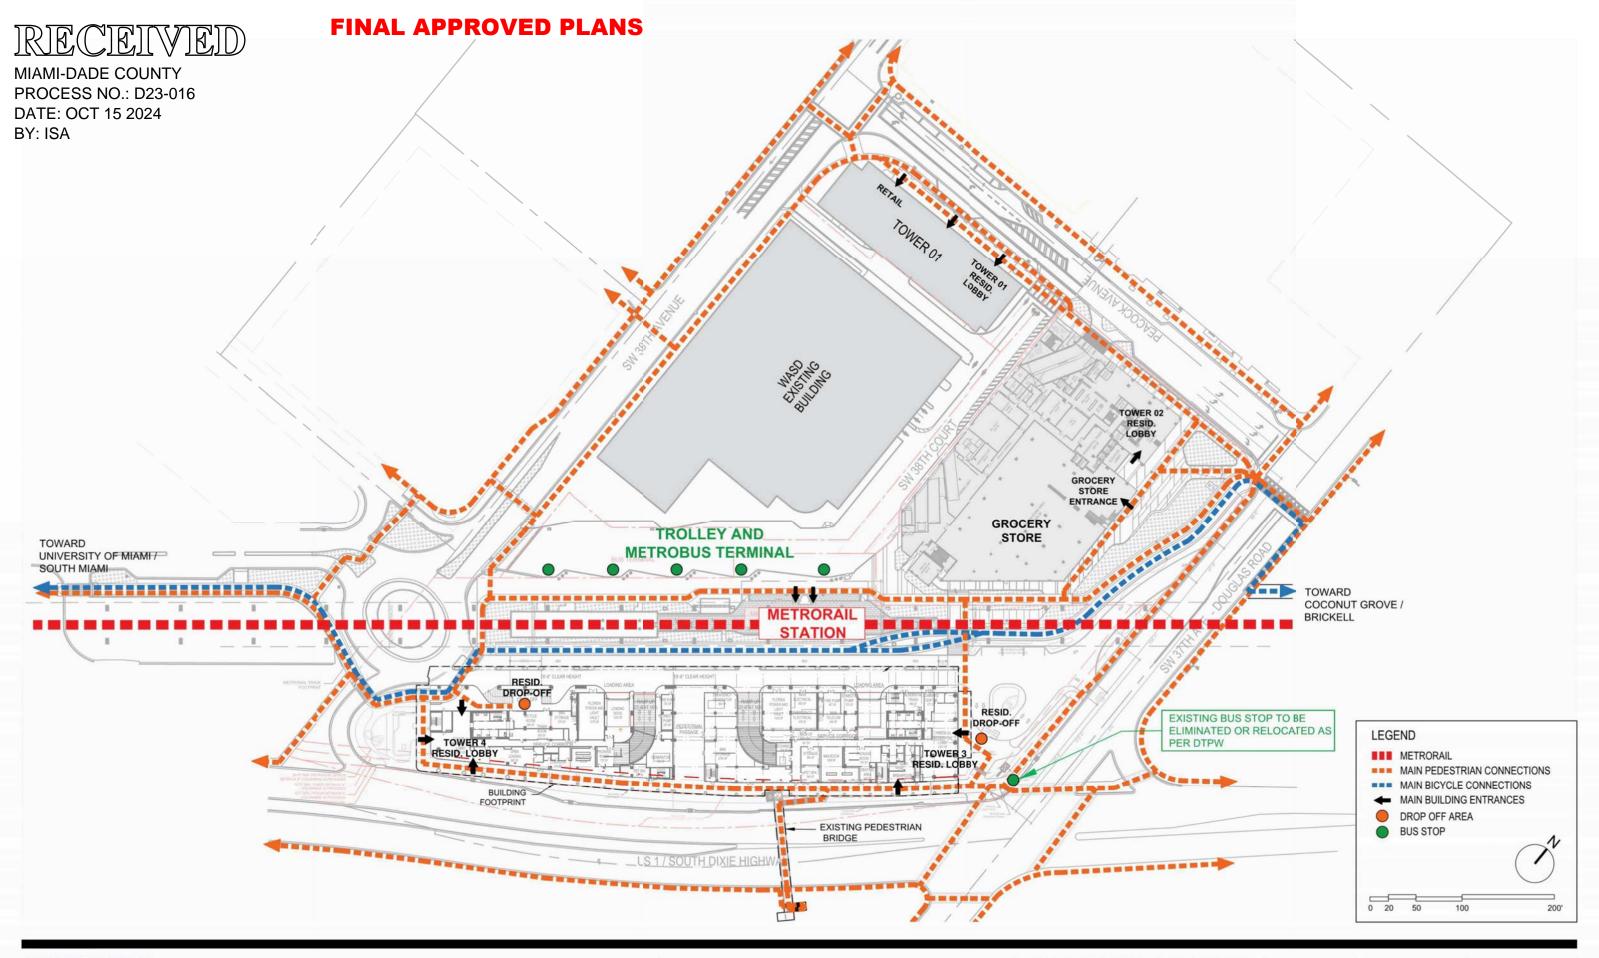

LINK AT DOUGLAS - PHASE II **ASPR SUBMITTAL** 

PEDESTRIAN AND BICYCLE CIRCULATION DIAGRAM -**OVERALL SITE** 

DATE: 10/11/2024

2900 Oak Avenue, Miami, FL 33133 T 305.372.1812 F 305.372.1175 LINK AT DOUGLAS - PHASE II
ASPR SUBMITTAL