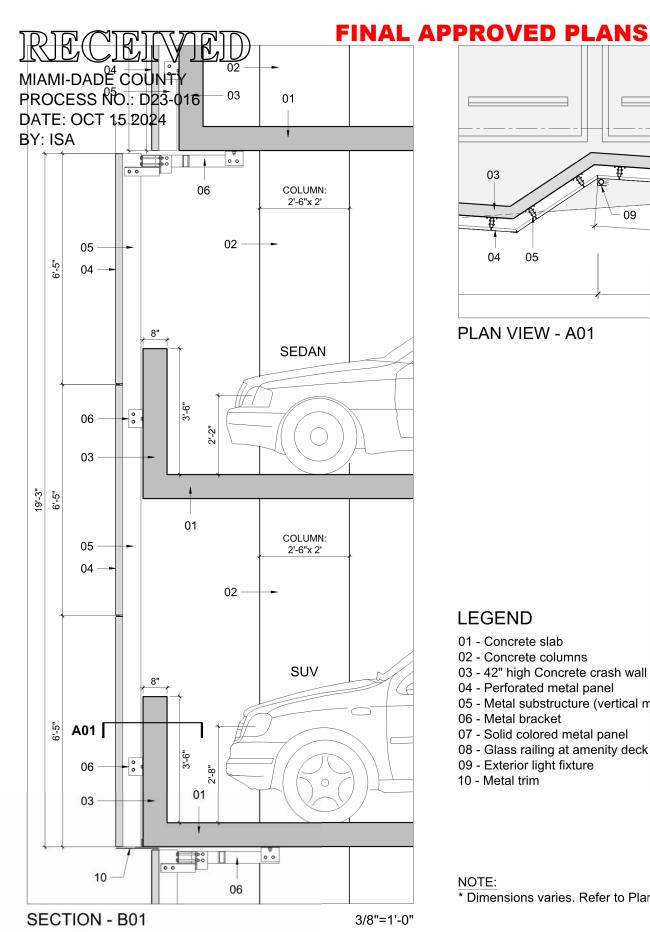

**FINAL APPROVED PLANS** 

**EAST-WEST SECTION** 

DATE: 10/11/2024

PLAN VIEW - A01

# **LEGEND**

- 01 Concrete slab
- 02 Concrete columns
- 03 42" high Concrete crash wall
- 04 Perforated metal panel
- 05 Metal substructure (vertical mullion)
- 06 Metal bracket
- 07 Solid colored metal panel
- 08 Glass railing at amenity deck level
- 09 Exterior light fixture
- 10 Metal trim

### NOTE:

\* Dimensions varies. Refer to Plan view.

3D VIEW