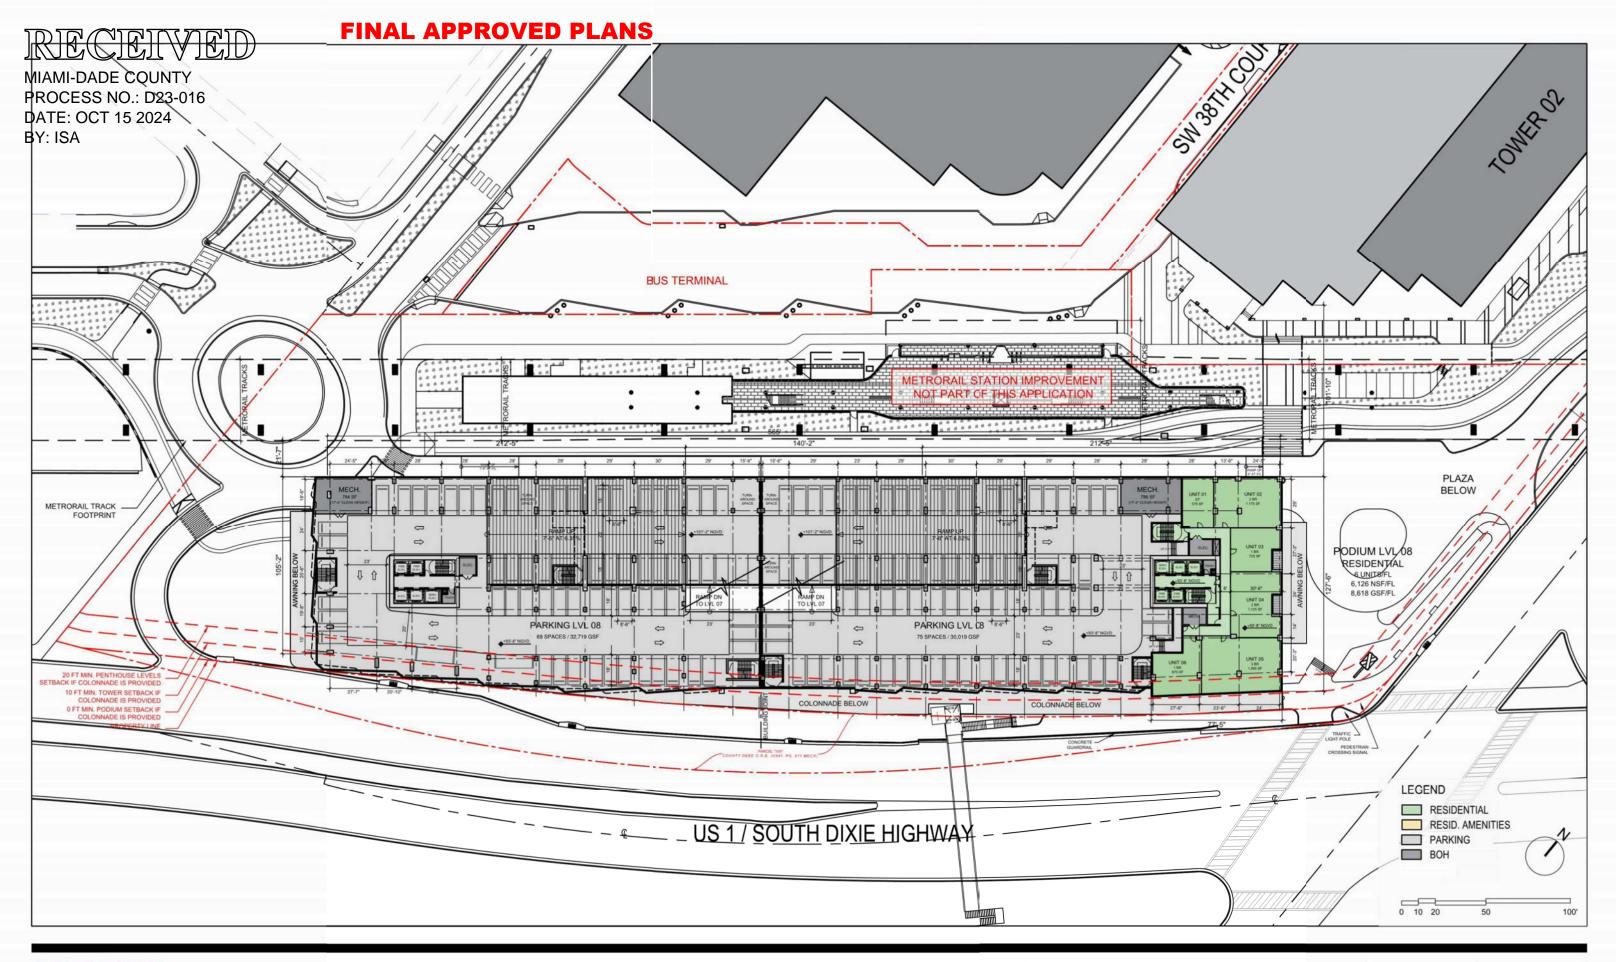

LINK AT DOUGLAS - PHASE II **ASPR SUBMITTAL** 

PODIUM LEVEL 08

DATE: 10/11/2024

2900 Oak Avenue, Miami, FL 33133 T: 305.372.1812

ALL DESIGNS INDICATED IN THESE DRAWINGS ARE PROPERTY OF ARQUITECTONICA INTERNATIONAL CORP. NO COPIES, TRANSMISSIONS, REPRODUCTIONS OR ELECTRONIC MANIPULATION OF ANY PORTION OF THESE DRAWINGS IN THE WHOLE OR IN PART ARE TO BE MADE VITHOUT THE EXPRESS OF WRITTEN AUTHORIZATION OF ARQUITECTONICA INTERNATIONAL CORP. DESIGN INTENT SHOWN IS SUBJECT TO REVIEW AND APPROVAL OF ALL APPLICABLE LOCAL AND GOVERNMENTAL AUTHORITIES HAVING JURISDICTION. ALL COPYRIGHTS RESERVED © 2023. THE DATA INCLUDED IN THIS STUDY IS CONCEPTUAL. IN NATURE AND WILL CONTINUE TO BE MODIFIED THROUGHOUT THE COURSE OF THE PROJECTS DEVELOPMENT WITH THE EVENTUAL INTEGRATION OF STRUCTURAL, MEP AND LIFE SAFETY SYSTEMS. AS THESE ARE FURTHER REFINED, THE NUMBERS WILL BE ADJUSTED ACCORDINGLY.