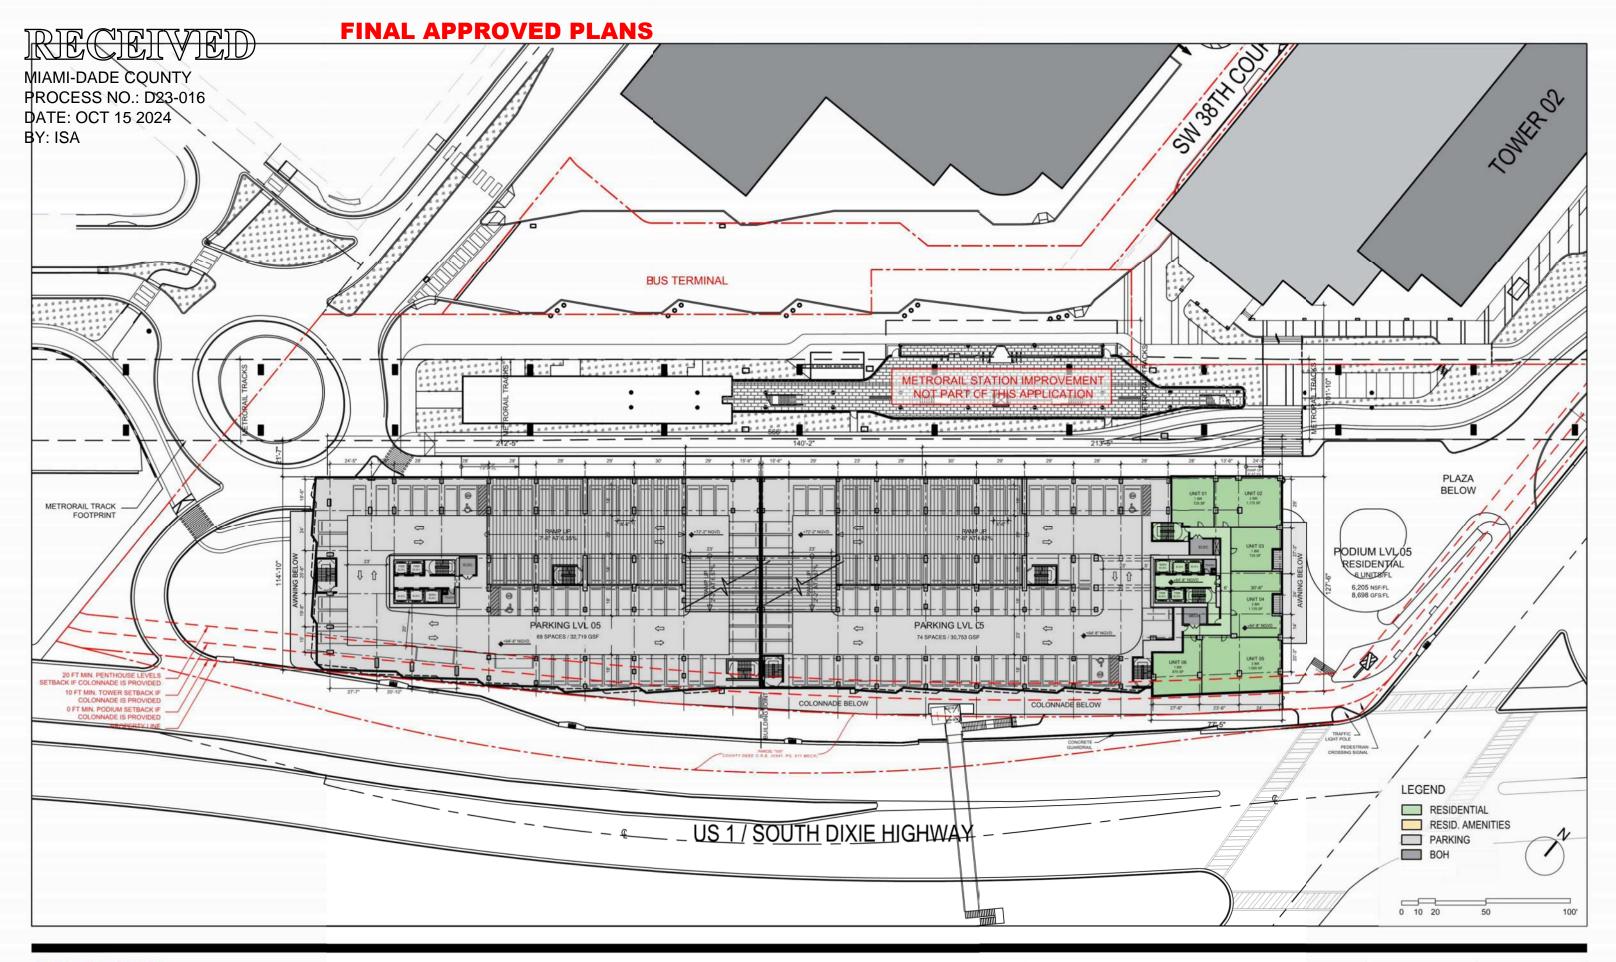

LINK AT DOUGLAS - PHASE II **ASPR SUBMITTAL** 

PODIUM LEVEL 05

DATE: 10/11/2024

2900 Oak Avenue, Miami, FL 33133 T 305.372.1812 F 305.372.1175

ALL DESIGNS INDICATED IN THESE DRAWINGS ARE PROPERTY OF ARQUITECTONICA INTERNATIONAL CORP. NO COPIES, TRANSMISSIONS, REPRODUCTIONS OR ELECTRONIC MANIPULATION OF ANY PORTION OF THESE DRAWINGS IN THE WHOLE OR IN PART ARE TO BE MADE VITHOUT THE EXPRESS OF WRITTEN AUTHORIZATION OF ARQUITECTONICA INTERNATIONAL CORP. DESIGN INTENT SHOWN IS SUBJECT TO REVIEW AND APPROVAL OF ALL APPLICABLE LOCAL AND GOVERNMENTAL AUTHORITIES HAVING JURISDICTION, ALL COPYRIGHTS RESERVED © 2023. THE DATA INCLUDED IN THIS STUDY IS CONCEPTUAL, IN NATURE AND WILL CONTINUE TO BE MODIFIED THROUGHOUT THE COURSE OF THE PROJECTS DEVELOPMENT WITH THE EVENTUAL INTEGRATION OF STRUCTURAL, MEP AND LIFE SAFETY SYSTEMS. AS THESE ARE FURTHER REFINED, THE NUMBERS WILL BE ADJUSTED ACCORDINGLY.