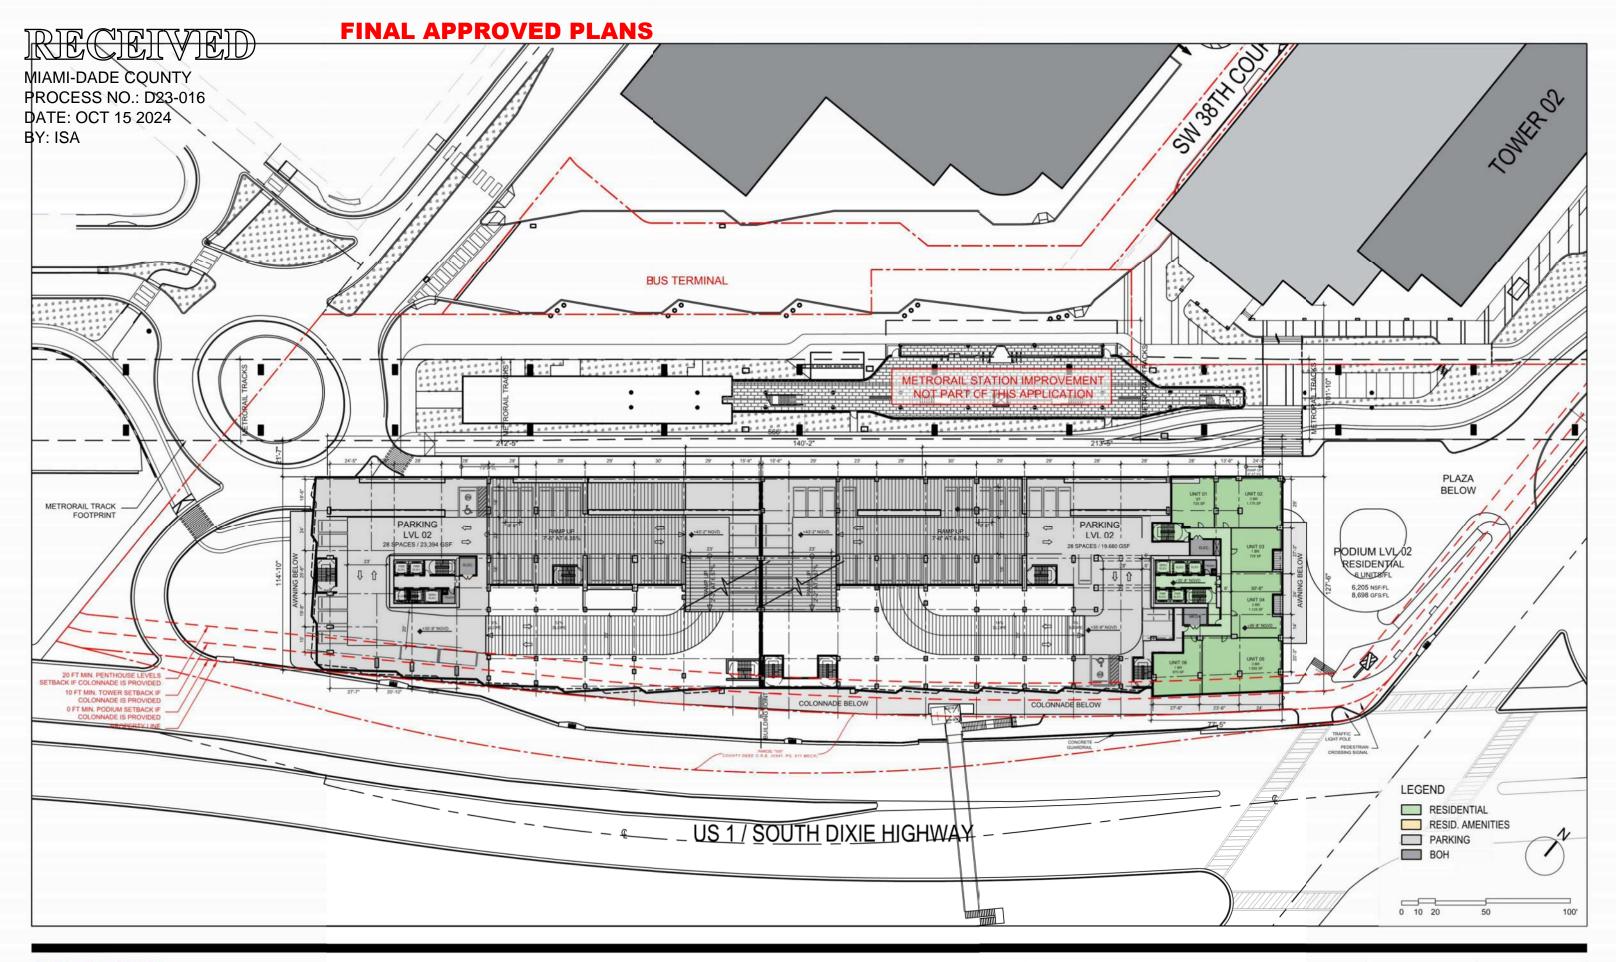

LINK AT DOUGLAS - PHASE II
ASPR SUBMITTAL

PODIUM LEVEL 03

DATE: 10/11/2024

2900 Oak Avenue, Miami, FL 33133 T 305.372.1812 F 305.372.1175

ALL DESIGNS INDICATED IN THESE DRAWINGS ARE PROPERTY OF ARQUITECTONICA INTERNATIONAL CORP. NO COPIES, TRANSMISSIONS, REPRODUCTIONS OR ELECTRONIC MANIPULATION OF ANY PORTION OF THESE DRAWINGS IN THE WHOLE OR IN PART ARE TO BE MADE VITHOUT THE EXPRESS OF WRITTEN AUTHORIZATION OF ARQUITECTONICA INTERNATIONAL CORP. DESIGN INTERN SHOWN IS SUBJECT TO REVIEW AND APPROVAL OF ALL APPLICABLE LOCAL AND GOVERNMENTAL AUTHORITIES HAVING JURISDICTION. ALL COPYRIGHTS RESERVED © 2023. THE DATA INCLUDED IN THIS STUDY IS CONCEPTUAL IN NATURE AND WILL CONTINUE TO HROUGHOUT THE COURSE OF THE PROJECTS DEVELOPMENT WITH THE EVENTUAL INTEGRATION OF STRUCTURAL, MEP AND LIFE SAFETY SYSTEMS. AS THESE ARE FURTHER REFINED, THE NUMBERS WILL BE ADJUSTED ACCORDINGLY.